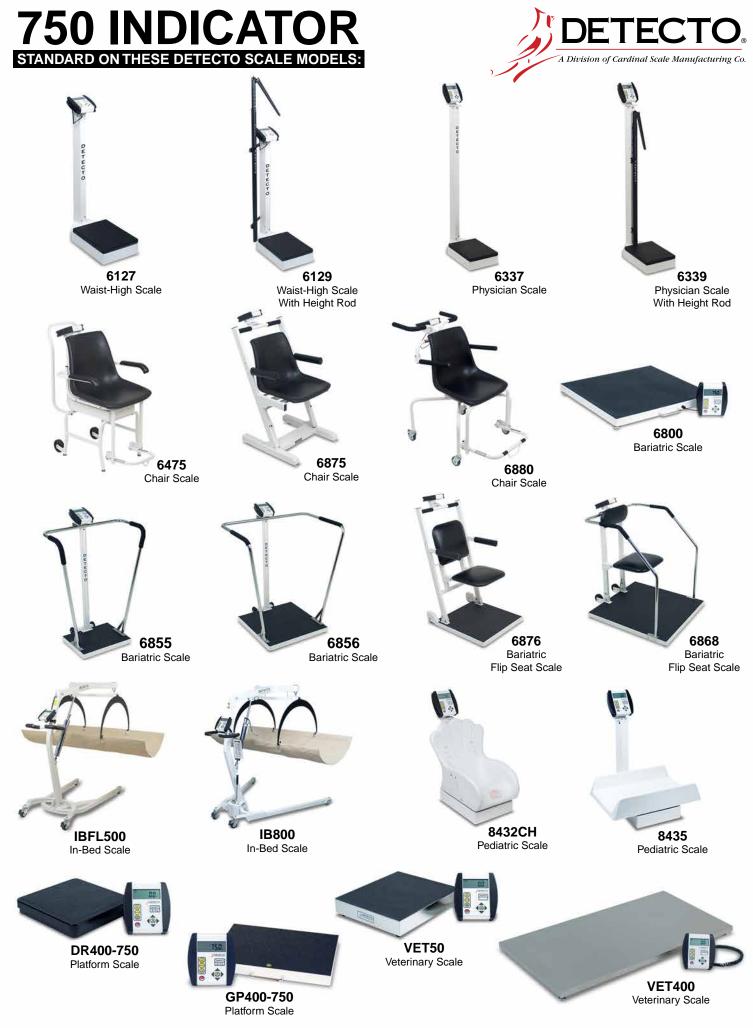

## **DETECTO 750 Clinical Weight Indicator**

## SERIAL CONNECTIVITY STANDARD

Serial ports on all model 750 indicators used with DETECTO medical scales.