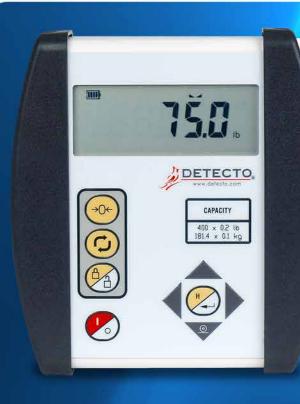

## **DETECTO 750 Clinical Weight Indicator**

## Serial I/O Connector

RS232 serial port allows for electronic medical recordkeeping

DETECTO's model 750 digital weight indicators provide RS232 serial connectivity as a standard feature. This allows any DETECTO medical scale utilizing the 750 indicator to have EMR/EHR-ready serial output for interfacing with a computer, monitor, or printer for efficient data transfer in electronic medical recordkeeping.

- Body Mass Index calculation
- Extra-large, 0.75 in/19 mm high LCD digits
- 6 AA batteries (not included) or optional AC adapter
- Lock/Release key for viewing weight after the patient steps off the scale
- · Units conversion for Ib or kg
- Durable steel construction for years of reliable service