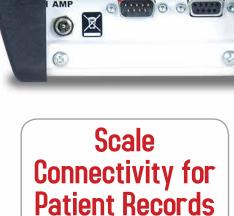

## SERIAL CONNECTIVITY STANDARD

Serial ports on all model 750 indicators used with DETECTO medical scales.

## Serial I/O Connector

RS232 serial port allows for electronic medical recordkeeping

DETECTO's model 750 digital weight indicators provide RS232 serial connectivity as a standard feature. This allows any DETECTO medical scale utilizing the 750 indicator to have EMR/EHR-ready serial output for interfacing with a computer, monitor, or printer for efficient data transfer in electronic medical recordkeeping.