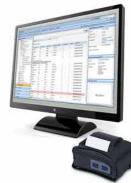

## Serial I/O Connector

RS232 serial port allows for electronic medical recordkeeping

DETECTO's model 750 digital weight indicators provide RS232 serial connectivity as a standard feature. This allows any DETECTO medical scale utilizing the 750 indicator to have EMR/EHR-ready serial output for interfacing with a computer, monitor, or printer for efficient data transfer in electronic medical recordkeeping.