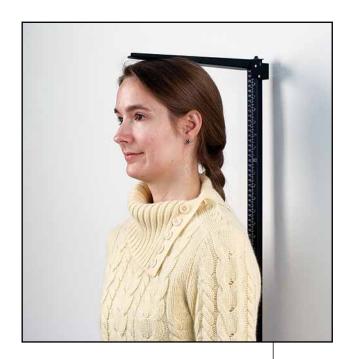

#### **OPERATION**

- 1. Before the person steps up to the height rod to be measured, the spoon should be rotated to the horizontal position, and raised well above the person's apparent height.
- The person may now step up the height rod. The spoon should be held horizontal and above the person's head.
- Carefully lower the spoon, while keeping it horizontal, until it rests gently upon the top of the person's head. If the person is shorter than 3' 4" (101.5cm), push the latch to the right, while simultaneously pushing down on the spoon, until the spoon rests horizontally upon the top of the person's head.
- 4. Read the height of the person as follows: If the back of the spoon points to the outer height rod, then it points to the correct height. If the back of the spoon points to the inner height rod, then the correct height is read at the top of the outer height rod.
- 5. While holding the spoon horizontally, raise the spoon above the person's head. The person may now step away from the height rod. Hold the spoon horizontal until the person is clear of the height rod.
- Rotate the spoon back to the vertical position and adjust the height rod back to the rest position (i.e. the spoon should be locked in place within the inner height rod and the inner rod should be at its lowest position).