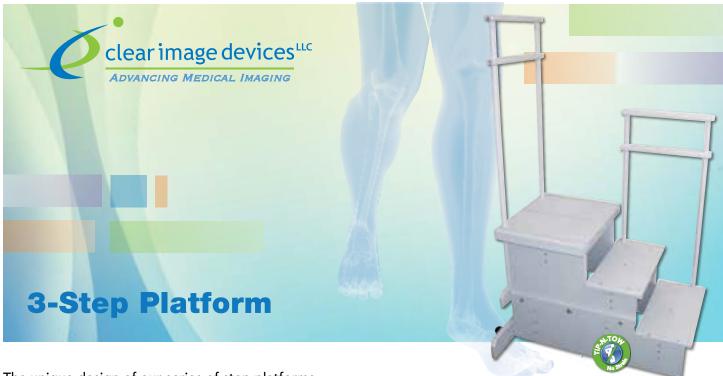

The unique design of our series of step platforms permits efficient and accurate X-rays of knees, ankles, feet, and the lower leg (lateral-medial, medial-lateral, or anterior-posterior).

The platform places the patient in the optimal position for easy capture of the highest quality weight-bearing X-ray images. Safety grab bars provide stability for patients, both young and old.

- Designed for patients weighing up to 450 lbs / 204 kg
- Keeps patient's foot as close to the image plate as possible to ensure high-quality images
- Three imaging panel placement locations provide great versatility in posing the patient for optimal imaging
- Designed for use with bucky or fixed cassette
- Tip-N-Tow Easily portable with built-in rollers and grab bars
- Easy to keep clean, the platform is made from germ-resistant, non-porous polyethylene, and stainless steel
- Models for all film, CR, and DR based systems

| 3-STEP PLATFORM |                                                                                                                                                                       |
|-----------------|-----------------------------------------------------------------------------------------------------------------------------------------------------------------------|
| Item #          | Description                                                                                                                                                           |
| 24306-C50       | For DR Systems: Canon CXDI-50, 60                                                                                                                                     |
| 24306-C55       | For CR Systems and the following DR<br>Systems: Canon CXDI-55, 70, 80, 401C,<br>501, 701C, 801C, Carestream DRX-1,<br>Fuji FDR D-EVO, Konica Minolta Aero DR,<br>AGFA |
| 24306-SY        | For DR Systems: Siemens Ysio, GE Flash Pad, Philips Wireless                                                                                                          |
| 24306-GE        | For DR Systems: GE XR650, GE AMX 700                                                                                                                                  |
| Dimensions:     | Top Platform Height: 24 in / 41 cm Width: 19.5 in /5 0 cm Length: 17 in / 43 cm Handle Height: 59 in / 150 cm                                                         |