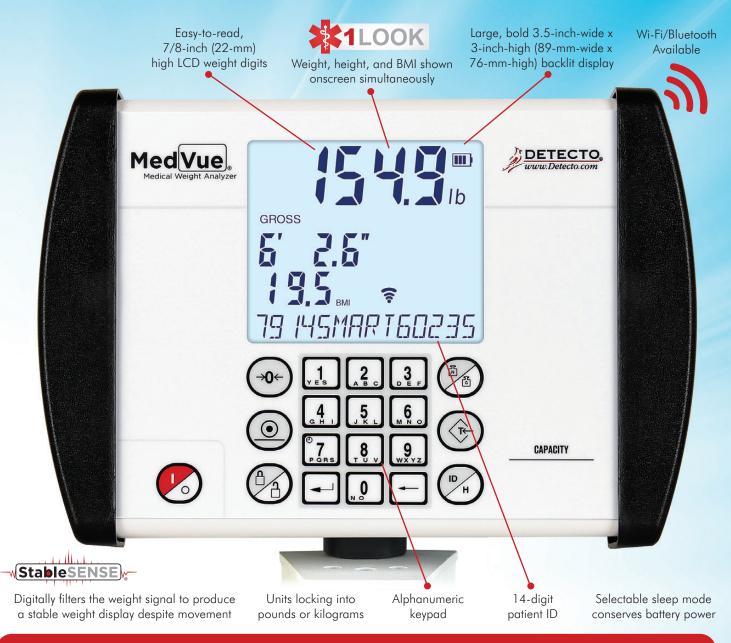

# Med Vue®

Medical Weight Analyzer

Detecto Model MV1 Medical Weight Analyzer

- Units Locking into Kilograms or Pounds 200 Stored Transactions Wi-Fi/Bluetooth Models Available
  - 350-Degree Swivel Mounting Bracket 99 Stored Tare Weights Alphanumeric Keypad

#### **SPECIFICATIONS**

| Models                          | MV1                                                                                                                                                                                                                                                                                                                         | MV1C | MV2                                                                                                                                                            | MV2C |
|---------------------------------|-----------------------------------------------------------------------------------------------------------------------------------------------------------------------------------------------------------------------------------------------------------------------------------------------------------------------------|------|----------------------------------------------------------------------------------------------------------------------------------------------------------------|------|
| Location                        | North American                                                                                                                                                                                                                                                                                                              |      | International                                                                                                                                                  |      |
| Wi-Fi/Bluetooth<br>Connectivity |                                                                                                                                                                                                                                                                                                                             | •    |                                                                                                                                                                | •    |
| Power Requirements              | 6 "C" cell Alkaline, Ni-Cad or NiMH batteries (not included) OR an optional 110-240 VAC 50/60 Hz 12 VDC 1.25A wall plug-in AC power adapter (DETECTO part number MV1PWR)                                                                                                                                                    |      | 6 "C" cell Ni-Cad or NiMH batteries (not included) OR an optional 110-240 VAC 50/60 Hz 12 VDC 1.25A wall plug-in AC power adapter (DETECTO part number MV2PWR) |      |
| Display                         | Overall Display Size: 3.5 inch W x 3 inch H (89 mm W x 76 mm H) backlit blue LCD Weight: 5 digit, seven segment, 0.875 inch (22.23 mm) high LCD Height: 4 digit, seven segment, 0.5 inch (12.7 mm) high LCD BMI: 3 digit, seven segment, 0.5 inch (12.7 mm) high LCD ID: 14 digit, 14 segment, 0.35 inch (8.89 mm) high LCD |      |                                                                                                                                                                |      |
| Battery Life                    | 7,560 weighments (with backlight fully ON) / 10,620 weighments (with backlight fully OFF)                                                                                                                                                                                                                                   |      |                                                                                                                                                                |      |
| Sensitivity                     | 0.5 uV/division (0 to 3.0 mV/V), Class III                                                                                                                                                                                                                                                                                  |      |                                                                                                                                                                |      |
| Operating Temperature           | 14 to 104 °F (-10 to +40 °C)                                                                                                                                                                                                                                                                                                |      |                                                                                                                                                                |      |
| Signal Input Range              | 0 to 15mV max.                                                                                                                                                                                                                                                                                                              |      |                                                                                                                                                                |      |
| Transducer Excitation           | 5.0 VDC                                                                                                                                                                                                                                                                                                                     |      |                                                                                                                                                                |      |
| Number of Load Cells            | up to 4 each 350 $\Omega$                                                                                                                                                                                                                                                                                                   |      |                                                                                                                                                                |      |
| Load Cell Cable Length          | 30 feet (9 meters) max.                                                                                                                                                                                                                                                                                                     |      |                                                                                                                                                                |      |
| Capacities                      | Weight: 10,000 divisions commercial - Height: 0 - 9' 11.9" - BMI: up to 999                                                                                                                                                                                                                                                 |      |                                                                                                                                                                |      |
| Resolution                      | 10,000 divisions                                                                                                                                                                                                                                                                                                            |      |                                                                                                                                                                |      |
| NTEP                            | Certificate of Conformance Number 13-011                                                                                                                                                                                                                                                                                    |      |                                                                                                                                                                |      |
| Division Value                  | 1, 2 or 5 x 1, 0.1, 0.01, 0.001                                                                                                                                                                                                                                                                                             |      |                                                                                                                                                                |      |
| Sample Rate                     | 1 to 100 samples per second selectable                                                                                                                                                                                                                                                                                      |      |                                                                                                                                                                |      |
| Auto Zero Range                 | 0.5 or 1 through 9 divisions                                                                                                                                                                                                                                                                                                |      |                                                                                                                                                                |      |
| Weighing Units                  | Pounds (lb), Pounds/Kilograms (lb/kg), Kilograms (kg) and Kilograms/Pounds (kg/lb)                                                                                                                                                                                                                                          |      |                                                                                                                                                                |      |
| Keyboard                        | Membrane type with 19 keys                                                                                                                                                                                                                                                                                                  |      |                                                                                                                                                                |      |
| Enclosure Size                  | 9.8 inch W x 6.8 inch H x 1.8 inch D (248.9 mm W x 172.7 mm H x 45.7 mm D)                                                                                                                                                                                                                                                  |      |                                                                                                                                                                |      |
| Construction                    | Painted steel                                                                                                                                                                                                                                                                                                               |      |                                                                                                                                                                |      |