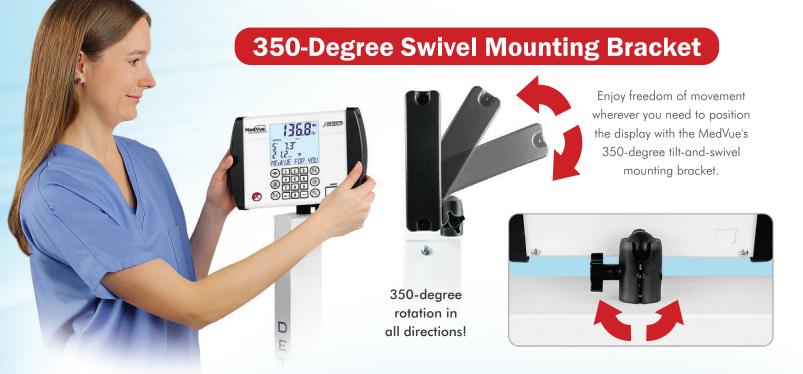

R/EHR.

#### **Connect with:**

- Printers
- PCs
- Networks
- Tablets
- Bar Code Scanners
- Even Mobile Phones



custom coding by software package developers.

#### WI-FI/BLUETOOTH **CONNECTIVITY AVAILABLE**

DETECTO's MedVue indicator is available with Wi-Fi/Bluetooth models offering connectivity with up to 150 ft. range for completely wireless EMR/EHR (range varies depending upon environmental conditions).

102.8: 1028. ⊕111% ⊕111% ⊕111% P50 printer

Almost every MedVue port may be used simultaneously (with the exception of Ethernet and Wi-Fi connections). For instance, a printer could be connected to the serial port, PC connected to the USB port, while a tablet is connected via Wi-Fi all at the same time. DETECTO's model P50 printer offers plug-and-play compatibility with the MedVue.





### The MedVue is Standard on Select DETECTO Clinical Scales



#### **EASY SET-UP NAVIGATION**

DETECTO's MedVue indicator features a tiered menu system with up/down navigation controls to quickly update any settings you wish to change, such as changing the sleep mode period of time or lowering the backlight intensity to make the batteries last longer.

Standard on select wheelchair, bariatric, and stretcher scales.



## MULTIPLE LANGUAGE SETTINGS

The MedVue features user-prompting in four different languages:

- English
- Spanish
- French
- German





Medical Weight Analyzer

Detecto's MedVue operates on 6 C batteries (not included) or optional MV1PWR AC adapter.





#### **SPECIFICATIONS**

| Models                          | MV1