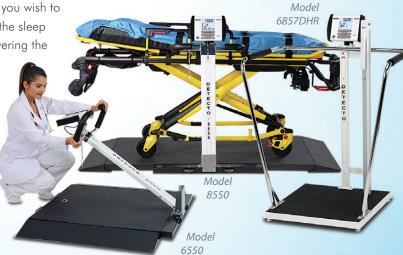

### The MedVue is Standard on Select DETECTO Clinical Scales

Standard on select wheelchair, bariatric, and stretcher scales.