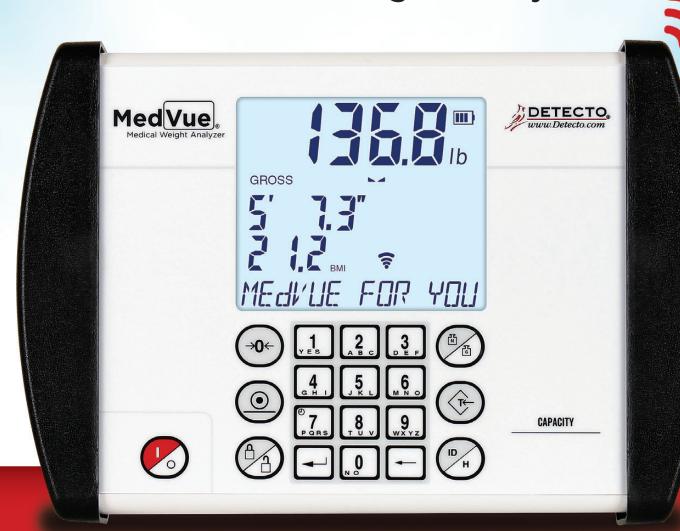

# Med Vue®

Medical Weight Analyzer

Detecto Model MV1 Medical Weight Analyzer

- Units Locking into Kilograms or Pounds 200 Stored Transactions Wi-Fi/Bluetooth Models Available
  - 350-Degree Swivel Mounting Bracket 99 Stored Tare Weights Alphanumeric Keypad