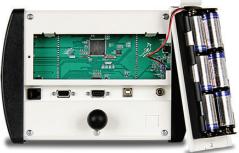

## MULTIPLE LANGUAGE SETTINGS

The MedVue features user-prompting in four different languages:

- English
- Spanish
- French
- German

Medical Weight Analyzer

Detecto's MedVue operates on 6 C batteries (not included) or optional MV1PWR AC adapter.

#### **SPECIFICATIONS**

| Models                          | MV1                                                                                                                                                                                                                                                                                                                         | MV1C | MV2                                                                                                                                                            | MV2C |
|---------------------------------|-----------------------------------------------------------------------------------------------------------------------------------------------------------------------------------------------------------------------------------------------------------------------------------------------------------------------------|------|----------------------------------------------------------------------------------------------------------------------------------------------------------------|------|
| Location                        | North American                                                                                                                                                                                                                                                                                                              |      | International                                                                                                                                                  |      |
| Wi-Fi/Bluetooth<br>Connectivity |                                                                                                                                                                                                                                                                                                                             | •    |                                                                                                                                                                | •    |
| Power Requirements              | 6 "C" cell Alkaline, Ni-Cad or NiMH batteries (not included) OR an optional 110-240 VAC 50/60 Hz 12 VDC 1.25A wall plug-in AC power adapter (DETECTO part number MV1PWR)                                                                                                                                                    |      | 6 "C" cell Ni-Cad or NiMH batteries (not included) OR an optional 110-240 VAC 50/60 Hz 12 VDC 1.25A wall plug-in AC power adapter (DETECTO part number MV2PWR) |      |
| Display                         | Overall Display Size: 3.5 inch W x 3 inch H (89 mm W x 76 mm H) backlit blue LCD Weight: 5 digit, seven segment, 0.875 inch (22.23 mm) high LCD Height: 4 digit, seven segment, 0.5 inch (12.7 mm) high LCD BMI: 3 digit, seven segment, 0.5 inch (12.7 mm) high LCD ID: 14 digit, 14 segment, 0.35 inch (8.89 mm) high LCD |      |                                                                                                                                                                |      |
| Battery Life                    | 7,560 weighments (with backlight fully ON) / 10,620 weighments (with backlight fully OFF)                                                                                                                                                                                                                                   |      |                                                                                                                                                                |      |
| Sensitivity                     | 0.5 uV/division (0 to 3.0 mV/V), Class III                                                                                                                                                                                                                                                                                  |      |                                                                                                                                                                |      |
| Operating Temperature           | 14 to 104 °F (-10 to +40 °C)                                                                                                                                                                                                                                                                                                |      |                                                                                                                                                                |      |
| Signal Input Range              | 0 to 15mV max.                                                                                                                                                                                                                                                                                                              |      |                                                                                                                                                                |      |
| Transducer Excitation           | 5.0 VDC                                                                                                                                                                                                                                                                                                                     |      |                                                                                                                                                                |      |
| Number of Load Cells            | up to 4 each 350 $\Omega$                                                                                                                                                                                                                                                                                                   |      |                                                                                                                                                                |      |
| Load Cell Cable Length          | 30 feet (9 meters) max.                                                                                                                                                                                                                                                                                                     |      |                                                                                                                                                                |      |
| Capacities                      | Weight: 10,000 divisions commercial - Height: 0 - 9' 11.9" - BMI: up to 999                                                                                                                                                                                                                                                 |      |                                                                                                                                                                |      |
| Resolution                      | 10,000 divisions                                                                                                                                                                                                                                                                                                            |      |                                                                                                                                                                |      |
| NTEP                            | Certificate of Conformance Number 13-011                                                                                                                                                                                                                                                                                    |      |                                                                                                                                                                |      |
| Division Value                  | 1, 2 or 5 x 1, 0.1, 0.01, 0.001                                                                                                                                                                                                                                                                                             |      |                                                                                                                                                                |      |
| Sample Rate                     | 1 to 100 samples per second selectable                                                                                                                                                                                                                                                                                      |      |                                                                                                                                                                |      |
| Auto Zero Range                 | 0.5 or 1 through 9 divisions                                                                                                                                                                                                                                                                                                |      |                                                                                                                                                                |      |
| Weighing Units                  | Pounds (lb), Pounds/Kilograms (lb/kg), Kilograms (kg) and Kilograms/Pounds (kg/lb)                                                                                                                                                                                                                                          |      |                                                                                                                                                                |      |
| Keyboard                        | Membrane type with 19 keys                                                                                                                                                                                                                                                                                                  |      |                                                                                                                                                                |      |
| Enclosure Size                  | 9.8 inch W x 6.8 inch H x 1.8 inch D (248.9 mm W x 172.7 mm H x 45.7 mm D)                                                                                                                                                                                                                                                  |      |                                                                                                                                                                |      |
| Construction                    | Painted steel                                                                                                                                                                                                                                                                                                               |      |                                                                                                                                                                |      |