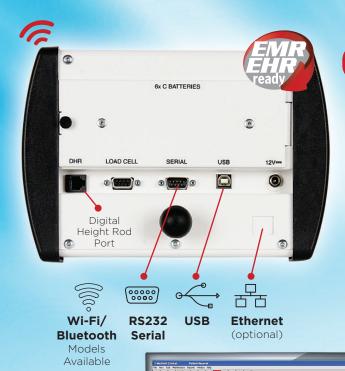

## **Versatile Connectivity**

DETECTO's MedVue medical weight analyzer offers a host of different options, both wired and optional wireless, for DETECTO scales to connect with multiple devices for efficient EMR/EHR.

#### **Connect with:**

- Printers
- PCs
- Networks
- Tablets
- Bar Code Scanners
- Even Mobile Phones

custom coding by software package developers.

#### WI-FI/BLUETOOTH **CONNECTIVITY AVAILABLE**

DETECTO's MedVue indicator is available with Wi-Fi/Bluetooth models offering connectivity with up to 150 ft. range for completely wireless EMR/EHR (range varies depending upon environmental conditions).

102.8: 1028. ⊕111% ⊕111% ⊕111% P50 printer

Almost every MedVue port may be used simultaneously (with the exception of Ethernet and Wi-Fi connections). For instance, a printer could be connected to the serial port, PC connected to the USB port, while a tablet is connected via Wi-Fi all at the same time. DETECTO's model P50 printer offers plug-and-play compatibility with the MedVue.

#### STANDARD FEATURES:

- Units Locking Auto Shut-Off Selectable Sleep-Mode Selectable Filtering 99 Tare Storage
- Serial I/O (Input/Output) USB Device Port Height Rod Port (for Optional Detecto Digital Height Rod) 200 Transactions Stored

#### **OPTIONAL FEATURES:**

• MVIP Ethernet Option • Detecto DHR (Digital Height Rod) • MV1PWR, 12VDC AC Power Adapter • Welch Allyn® WACONNECT **WelchAllyn**°

Detecto Scale reserves the right to improve, enhance, or modify features and specifications without prior notice.