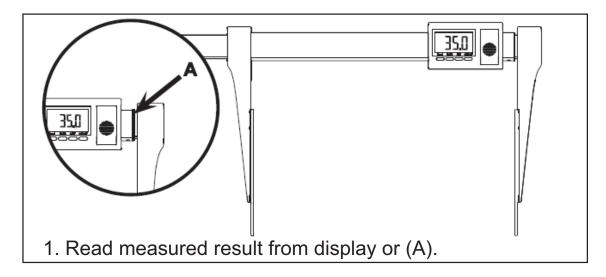

## DLM

# Digital Length Measuring Device









#### **HOW TO MEASURE YOUR BABY**







### \* To Calibrate The Height Measurement





ON/OFF UNIT HOLD

#### ■ON/OFF

- 1. Press this key to power up the height rod;
- the display will show current height

  2. Press the ON/OFF key to switch off the height rod.

#### UNIT

1. Press this key to select height unit (cm and ft/ inch and inch).

#### HOLD

- 1. Press to hold the reading of height of baby when right plate slighty touches baby's feet.
- 2. Press again to release the reading.

#### Reset

1. Reset function: slide down indicator to end and press Reset kg to zero the system.

Measurement range: 35-80cm / 13  $\frac{3}{4}$  ~ 31  $\frac{1}{2}$  inch

Graduations: 1mm.  $\frac{1}{16}$  inch

Dimensions (W x H x L): 29 x 7 x 62 cm

Weight: 700g

Temperature range: +10°C up to +40°C







<sup>\*</sup>Batteries insta