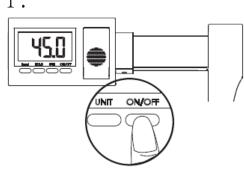

#### ■ON/OFF

- 1. Press this key to power up the height rod;
- the display will show current height

  2. Press the ON/OFF key to switch off the height rod.

#### UNIT

1. Press this key to select height unit (cm and ft/ inch and inch).

#### HOLD

- 1. Press to hold the reading of height of baby when right plate slighty touches baby's feet.
- 2. Press again to release the reading.