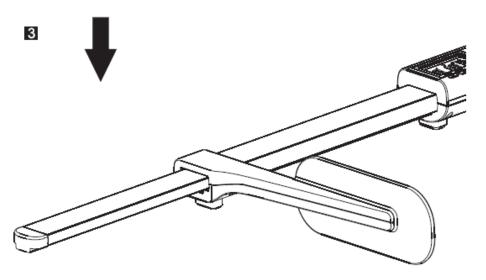

### \* To Calibrate The Height Measurement

ON/OFF UNIT HOLD

#### ■ON/OFF

- 1. Press this key to power up the height rod;
- the display will show current height

  2. Press the ON/OFF key to switch off the height rod.

#### UNIT

1. Press this key to select height unit (cm and ft/ inch and inch).

#### HOLD

- 1. Press to hold the reading of height of baby when right plate slighty touches baby's feet.
- 2. Press again to release the reading.

#### Reset

1. Reset function: slide down indicator to end and press Reset kg to zero the system.

Measurement range: 35-80cm / 13  $\frac{3}{4}$  ~ 31  $\frac{1}{2}$  inch

Graduations: 1mm.  $\frac{1}{16}$  inch