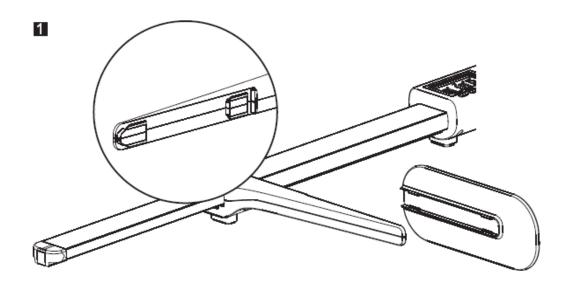

### \* To Calibrate The Height Measurement

ON/OFF UNIT HOLD

#### ■ON/OFF

- 1. Press this key to power up the height rod;
- the display will show current height

  2. Press the ON/OFF key to switch off the height rod.

#### UNIT

1. Press this key to select height unit (cm and ft/ inch and inch).

#### HOLD

- 1. Press to hold the reading of height of baby when right plate slighty touches baby's feet.
- 2. Press again to release the reading.

#### Reset

1. Reset function: slide down indicator to end and press Reset kg to zero the system.

Measurement range: 35-80cm / 13  $\frac{3}{4}$  ~ 31  $\frac{1}{2}$  inch

Graduations: 1mm.  $\frac{1}{16}$  inch