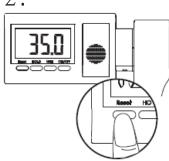

#### Reset

1. Reset function: slide down indicator to end and press Reset kg to zero the system.

Measurement range: 35-80cm / 13  $\frac{3}{4}$  ~ 31  $\frac{1}{2}$  inch

Graduations: 1mm.  $\frac{1}{16}$  inch