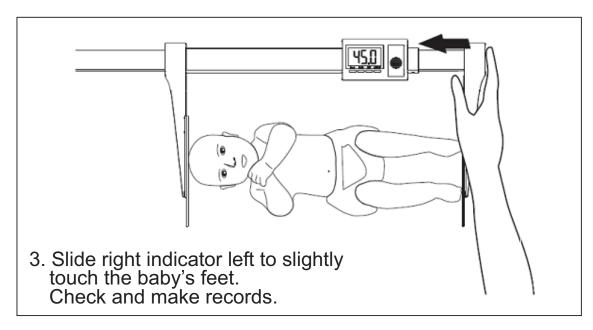

#### **HOW TO MEASURE YOUR BABY**

#### HOLD

- 1. Press to hold the reading of height of baby when right plate slighty touches baby's feet.
- 2. Press again to release the reading.