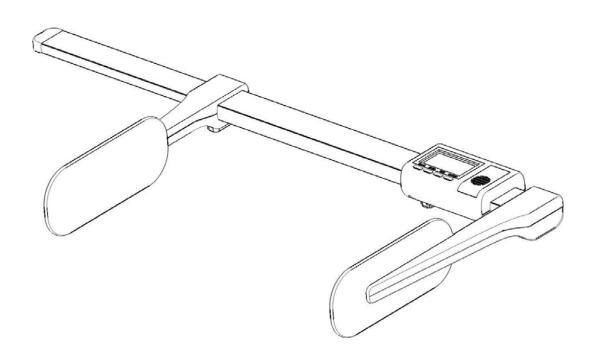

## DLM

# Digital Length Measuring Device









#### **HOW TO MEASURE YOUR BABY**







### \* To Calibrate The Height Measurement





ON/OFF UNIT HOLD

#### ■ON/OFF

- 1. Press this key to power up the height rod;
- the display will show current height

  2. Press the ON/OFF key to switch off the height rod.

#### UNIT

1. Press this key to select height unit (cm and ft/ inch and inch).

#### HOLD

- 1. Press to hold the reading of height of baby when right plate slighty touches baby's feet.
- 2. Press again to release the reading.

#### Reset

1. Reset function: slide down indicator to end and press Reset kg to zero the system.

Measurement range: 35-80cm / 13  $\frac{3}{4}$  ~ 31  $\frac{1}{2}$  inch

Graduations: 1mm.  $\frac{1}{16}$  inch

Dimensions (W x H x L): 29 x 7 x 62 cm

Weight: 700g

Temperature range: +10°C up t