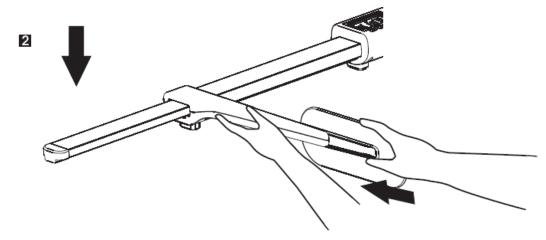

### \* To Calibrate The Height Measurement

ON/OFF UNIT HOLD

#### ■ON/OFF

- 1. Press this key to power up the height rod;
- the display will show current height

  2. Press the ON/OFF key to switch off the height rod.

#### UNIT

1. Press this key to select height unit (cm and ft/ inch and inch).

#### HOLD

- 1. Press to hold the reading of height of baby when right plate slighty touches baby's feet.
- 2. Press again to release the reading.

#### Reset

1. Reset function: slide down indicator to end and press Reset kg to zero the system.

Measurement range: 35-80cm / 13  $\frac{3}{4}$  ~ 31  $\frac{1}{2}$  inch

Graduations: 1mm.  $\frac{1}{16}$  inch