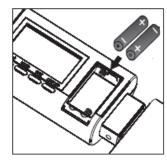

Dimensions (W x H x L): 29 x 7 x 62 cm

Weight: 700g

Temperature range: +10°C up to +40°C

<sup>\*</sup>Batteries installation: 1.5V AAA x 2