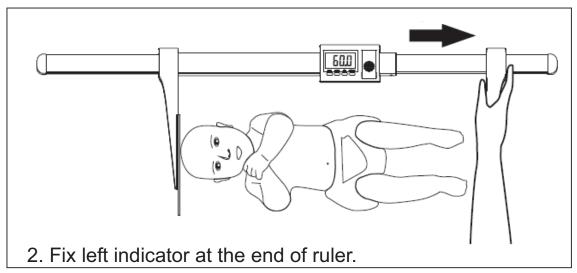

## DLM

# Digital Length Measuring Device









#### **HOW TO MEASURE YOUR BABY**







### \* To Calibrate The Height Measurement





ON/OFF UNIT HOLD

#### ■ON/OFF

- 1. Press this key to power up the height rod;
- the display will show current height

  2. Press the ON/OFF key to switch off the height rod.

#### UNIT

1. Press this key to select height unit (cm and ft/ inch and inch).

#### HOLD

- 1. Press to hold the reading of height of baby when right plate slighty touches baby's feet.
- 2. Press again to release the reading.

#### Reset

1. Reset function: slide down indicator to end and press Reset kg to zero the system.

Measurement range: 35-80cm / 13  $\frac{3}{4}$  ~ 31  $\frac{1}{2}$  inch

Graduations: 1mm.  $\frac{1}{16}$  inch

Dimensions (W x H x L): 29 x 7 x 62 cm

Weight: 700g

Temperature range: +10°C up to +40°C







<sup>\*</sup>Batteries install