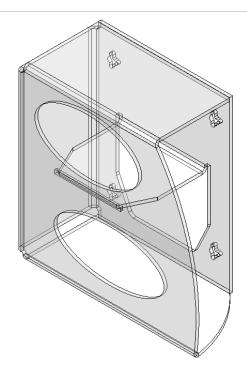

÷Ť.

| UNLESS OTHERWISE SPECIFIED:                                                                                                         | _         | NAME | DATE |                  |         |       |        |
|-------------------------------------------------------------------------------------------------------------------------------------|-----------|------|------|------------------|---------|-------|--------|
| DIMENSIONS ARE IN INCHES<br>TOLERANCES:<br>FRACTIONAL± 1/32"<br>BEND ± 3°<br>TWO PLACE DECIMAL ± .030<br>THREE PLACE DECIMAL ± .015 | DRAWN     |      |      | -                |         |       |        |
|                                                                                                                                     | CHECKED   |      |      | TITLE:           |         |       |        |
|                                                                                                                                     | ENG APPR. |      |      | GLOVE/MASK       |         |       |        |
|                                                                                                                                     | MFG APPR. |      |      |                  |         |       |        |
| INTERPRET GEOMETRIC                                                                                                                 | Q.A.      |      |      | DISPENSER        |         |       |        |
|                                                                                                                                     | COMMENTS: |      |      | SIZE DWG. NO. RE |         |       | REV    |
| DO NOT SCALE DRAWING                                                                                                                |           |      |      | SCALE: 1:4       | WEIGHT: | SHEET | 1 OF 1 |
| 3                                                                                                                                   |           |      | 2    |                  | ]       |       |        |