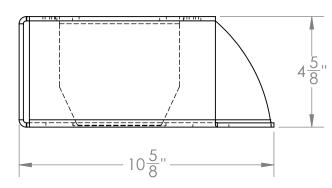

÷Ť.

| UNLESS OTHERWISE SPECIFIED:                                                                                                         | _         | NAME | DATE |                  |         |       |        |
|-------------------------------------------------------------------------------------------------------------------------------------|-----------|------|------|------------------|---------|-------|--------|
| DIMENSIONS ARE IN INCHES<br>TOLERANCES:<br>FRACTIONAL± 1/32"<br>BEND ± 3°<br>TWO PLACE DECIMAL ± .030<br>THREE PLACE DECIMAL ± .015 | DRAWN     |      |      | -                |         |       |        |
|                                                                                                                                     | CHECKED   |      |      | TITLE:           |         |       |        |
|                                                                                                                                     | ENG APPR. |      |      | GLOVE/MASK       |         |       |        |
|                                                                                                                                     | MFG APPR. |      |      |                  |         |       |        |
| INTERPRET GEOMETRIC                                                                                                                 | Q.A.      |      |      | DISPENSER        |         |       |        |
|                                                                                                                                     | COMMENTS: |      |      | SIZE DWG. NO. RE |         |       | REV    |
| DO NOT SCALE DRAWING                                                                                                                |           |      |      | SCALE: 1:4       | WEIGHT: | SHEET | 1 OF 1 |
| 3                                                                                                                                   |           |      | 2    |                  | ]       |       |        |