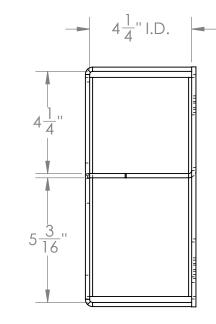

÷Ť.

| UNLESS OTHERWISE SPECIFIED:                                                                                                         | _         | NAME | DATE |                  |         |       |        |
|-------------------------------------------------------------------------------------------------------------------------------------|-----------|------|------|------------------|---------|-------|--------|
| DIMENSIONS ARE IN INCHES<br>TOLERANCES:<br>FRACTIONAL± 1/32"<br>BEND ± 3°<br>TWO PLACE DECIMAL ± .030<br>THREE PLACE DECIMAL ± .015 | DRAWN     |      |      | -                |         |       |        |
|                                                                                                                                     | CHECKED   |      |      | TITLE:           |         |       |        |
|                                                                                                                                     | ENG APPR. |      |      | GLOVE/MASK       |         |       |        |
|                                                                                                                                     | MFG APPR. |      |      |                  |         |       |        |
| INTERPRET GEOMETRIC                                                                                                                 | Q.A.      |      |      | DISPENSER        |         |       |        |
|                                                                                                                                     | COMMENTS: |      |      | SIZE DWG. NO. RE |         |       | REV    |
| DO NOT SCALE DRAWING                                                                                                                |           |      |      | SCALE: 1:4       | WEIGHT: | SHEET | 1 OF 1 |
| 3                                                                                                                                   |           |      | 2    |                  | ]       |       |        |