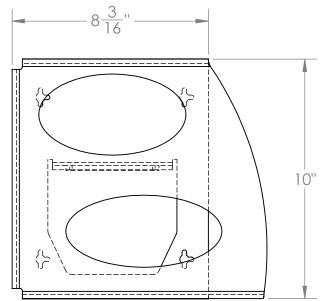

÷Ť.

| UNLESS OTHERWISE SPECIFIED:                                                                                                         | _         | NAME | DATE |                  |         |       |        |
|-------------------------------------------------------------------------------------------------------------------------------------|-----------|------|------|------------------|---------|-------|--------|
| DIMENSIONS ARE IN INCHES<br>TOLERANCES:<br>FRACTIONAL± 1/32"<br>BEND ± 3°<br>TWO PLACE DECIMAL ± .030<br>THREE PLACE DECIMAL ± .015 | DRAWN     |      |      | -                |         |       |        |
|                                                                                                                                     | CHECKED   |      |      | TITLE:           |         |       |        |
|                                                                                                                                     | ENG APPR. |      |      | GLOVE/MASK       |         |       |        |
|                                                                                                                                     | MFG APPR. |      |      |                  |         |       |        |
| INTERPRET GEOMETRIC                                                                                                                 | Q.A.      |      |      | DISPENSER        |         |       |        |
|                                                                                                                                     | COMMENTS: |      |      | SIZE DWG. NO. RE |         |       | REV    |
| DO NOT SCALE DRAWING                                                                                                                |           |      |      | SCALE: 1:4       | WEIGHT: | SHEET | 1 OF 1 |
| 3                                                                                                                                   |           |      | 2    |                  | ]       |       |        |