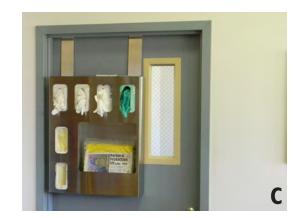

## #307001 Door Hanger Brackets

- **A)** Position door hangers so they are hooked properly on top of door. Insure the mounting studs are 16" apart.
- B) Remove the backing from the I" Dual Lock Squares provided and place on back of the item being mounted. One square should be placed in the lower right and left hand corners. The remaining two squares should be placed on the upper portion in between the hanger brackets.
- C) Clean door surface with rubbing alcohol to remove any oils. Remove the remaining backing from the Dual Lock. Place product on hanger bracket making sure the bracket studs are secure in the keyholes of the item. Push item firmly to the door to insure the Dual Lock sticks properly.