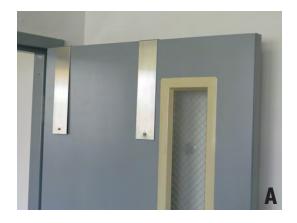

## #307001 Door Hanger Brackets

- **A)** Position door hangers so they are hooked properly on top of door. Insure the mounting studs are 16" apart.
- B) Remove the backing from the I" Dual Lock Squares provided and place on back of the item being mounted. One square should be placed in the lower right and left hand corners. The remaining two squares should be placed on the upper portion in between the hanger brackets.
- C) Clean door surface with rubbing alcohol to remove any oils. Remove the remaining backing from the Dual Lock. Place product on hanger bracket making sure the bracket studs are secure in the keyholes of the item. Push item firmly to the door to insure the Dual Lock sticks properly.