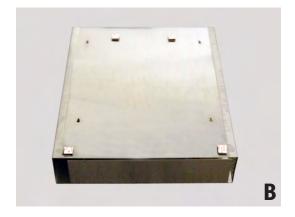

## #307001 Door Hanger Brackets

- **A)** Position door hangers so they are hooked properly on top of door. Insure the mounting studs are 16" apart.
- B) Remove the backing from the I" Dual Lock Squares provided and place on back of the item being mounted. One square should be placed in the lower right and left hand corners. The remaining two squares should be placed on the upper portion in between the hanger brackets.
- C) Clean door surface with rubbing alcohol to remove any oils. Remove the remaining backing from the Dual Lock. Place product on hanger bracket making sure the bracket studs are secure in the keyholes of the item. Push item firmly to the door to insure the Dual Lock sticks properly.