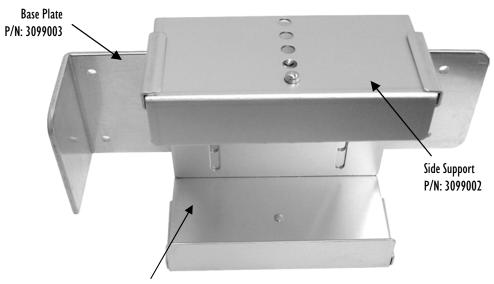

### **Mounting Adjustable Box Holder**

The box holder can be mounted vertically or horizontally using the four mounting holes in the back plate. (mounting hardware not included)

#### Width Adjustment for Box Holder

Loosen the two screws that secure the box holder frame to the back plate. Slide both halves in or out to conform to the box that you are using. Tighten the screws firmly in place.

Frame P/N: 3099007