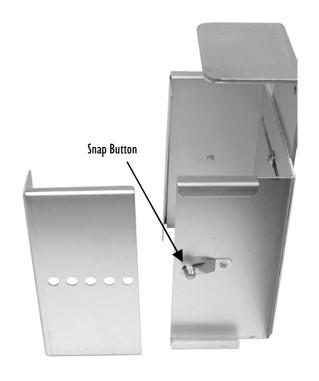

#### **Depth Adjustment for Box Holder**

Starting with one side of the box holder, use the eraser end of a pencil or similar object to push in the snap button and lift or lower the side support to the desired location of the box. Repeat the step for the opposite site.

## Cleaning Adjustable Box Holder

Components can be easily removed for cleaning. Press in snap buttons until side supports release from frame. Loosen the two screws to remove from base plate. Wipe down with soap and water and re-assemble.