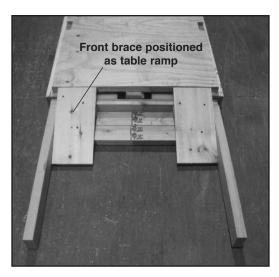

- 1. Remove the box from over the table.
- 2. Carefully remove the shrink wrap from around the table.
- 3. Using a Phillips screwdriver, unscrew the ramp from the skid.
- 4. Lift up on the ramp and remove it from the shipping crate.
- Position the ramp flat on the floor and flush against the front end of the shipping crate, creating a small ramp that leads from the shipping crate to the floor.
- With the aid of another person, lift up on the table just enough to free the wheels from the cutouts and simply roll the table, slowly and carefully, down the ramp and onto the floor.
- 7. The table is now ready for installation. Please refer to the Installation and Operation Manual supplied.

Figure 2: Place the ramp on the floor flush against the front end of the shipping crate to create a ramp. With the aid of another person, lift up on the table to free the wheels and then roll the table slowly down the ramp.