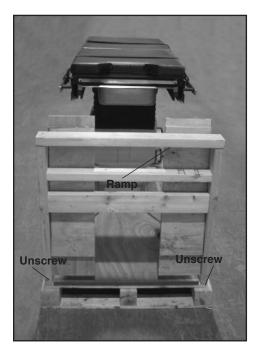

- 1. Remove the box from over the table.
- 2. Carefully remove the shrink wrap from around the table.
- 3. Using a Phillips screwdriver, unscrew the ramp from the skid.
- 4. Lift up on the ramp and remove it from the shipping crate.
- Position the ramp flat on the floor and flush against the front end of the shipping crate, creating a small ramp that leads from the shipping crate to the floor.
- With the aid of another person, lift up on the table just enough to free the wheels from the cutouts and simply roll the table, slowly and carefully, down the ramp and onto the floor.
- 7. The table is now ready for installation. Please refer to the Installation and Operation Manual supplied.

**NOTE**: If this table is on a trial evaluation you must retain the packing materials in case they are needed to return the table.

Figure 1: Using a Phillips screwdriver, unscrew the ramp from the skid. Lift up on the ramp to remove it from the shipping crate.