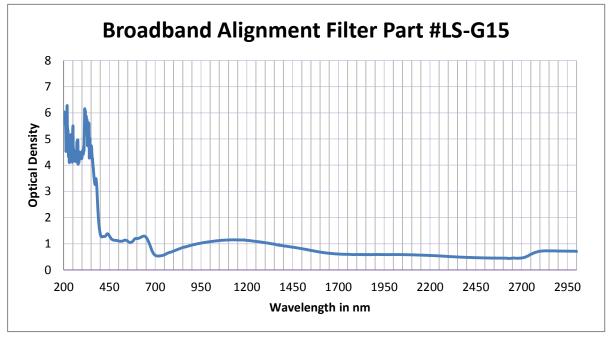

#### **Glass Lens Blanks**

- 6 Base Lens Blanks
- Meets ANSI Z87.1 Specifications
- Complies with ANSI Z136.1

Protection Option: Broadband Alignment Filter Lens Blank Part Number: LS-G15-LB

#### PROTECTION SPECIFICATIONS

400-667nm 1+ 668-700nm 0.5+