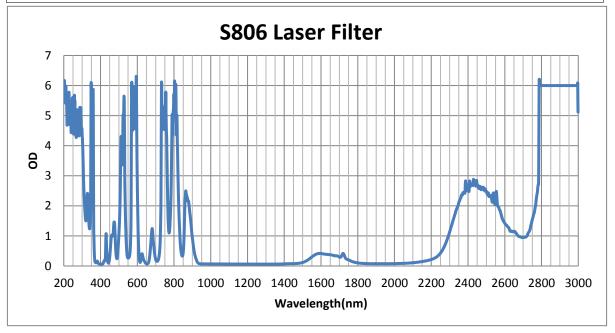

### **PROTECTION SPECIFICATIONS**

591-597 4+
592-596 5+
570-595 4+
571-594 4+
735-755 4+
795-810 4+

# VISIBLE LIGHT TRANSMISSION

22.7%