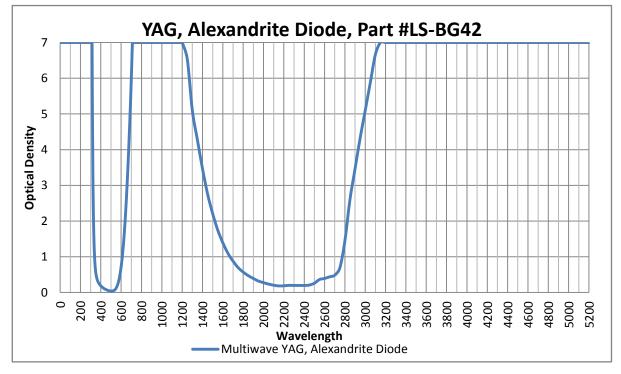

## **PROTECTION SPECIFICATIONS**

700-1200nm 7+

VISIBLE LIGHT TRANSMISSION

64.0%

**COLOR** 

Light Blue

This is to certify that our products LS-BG42-LB, LASER PROTECTIVE EYEWEAR meet all Safety Requirements as specified by ANSI-Z87-1 and are manufactured to the tolerances required by law. The BG42 filters have been tested and conform to ANSI Z136.1 standards for Laser protection. They are manufactured by Phillips Safety Products Inc. in the City of Middlesex, County of Middlesex, and State of New Jersey in the United States of America. All components and final assemblies are included and originate from our location at 123 Lincoln Boulevard, Middlesex, NJ 08846. Any questions from interested parties can be directed to the undersigned below.