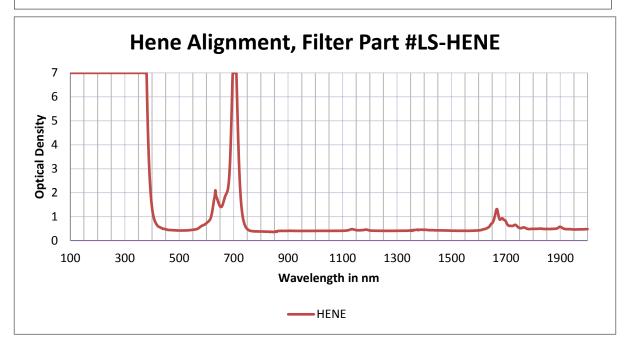

Lens Type: **HENE** 

#### **PROTECTION SPECIFICATIONS**

190-380nm 7+ 633 nm 2+