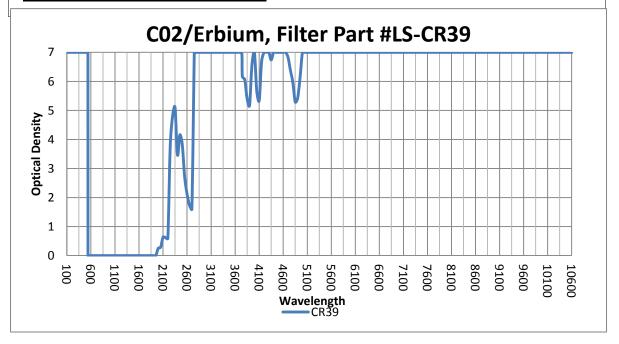

#### **CR39 Lens Blanks**

- 6 Base Lens Blanks
- Meets ANSI Z87.1 Specifications
- Complies with ANSI Z136.1

Potection Option: Co2/Erbium Lens Blank Part Number: LS-CR39-LB

#### **PROTECTION SPECIFICATIONS**

190-340nm 7+ 2760-3470nm 7+ 5000-11000nm 7+