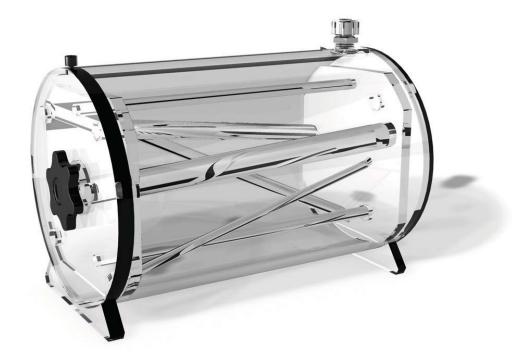

The Model 802 Gillian QA phantom provides a simple and cost effective solution to verify image alignment and distortion. The phantom consists of a water tight acrylic cylinder that can be filled with a variety of fluids. Four non-parallel rods of varying diameter run the entire length of the cylinder. Images produced with the phantom can quickly and clearly show if there is any mismatch in the fused images.

#### Features

- Compatible with SPECT/CT, PET/CT and MRI
- Check alignment and distortion across the entire imaging field
- · Easy to fill and drain
- · Allows for independent assessment of equipment function
- Simple geometry allows for quick visual interpretation