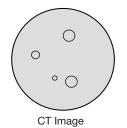

#### Model 802

SPECT Image

Combined Image showing vertical misalignment

Combined Image showing more serious alignment problem

Transverse SPECT of Phantom

Misalignment detail