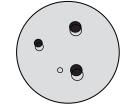

#### Model 802

SPECT Image

Combined Image showing vertical misalignment

Combined Image showing more serious alignment problem

Transverse SPECT of Phantom

Misalignment detail