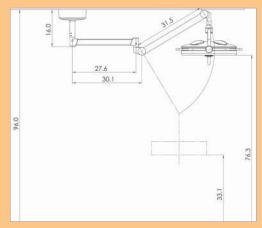

#### APEX range of motion

APEX 8-FT.

APEX 10-FT.

Reliable operation, simplicity and ease of use are the hallmarks of every Philips Burton product, and the new APEX is no exception.