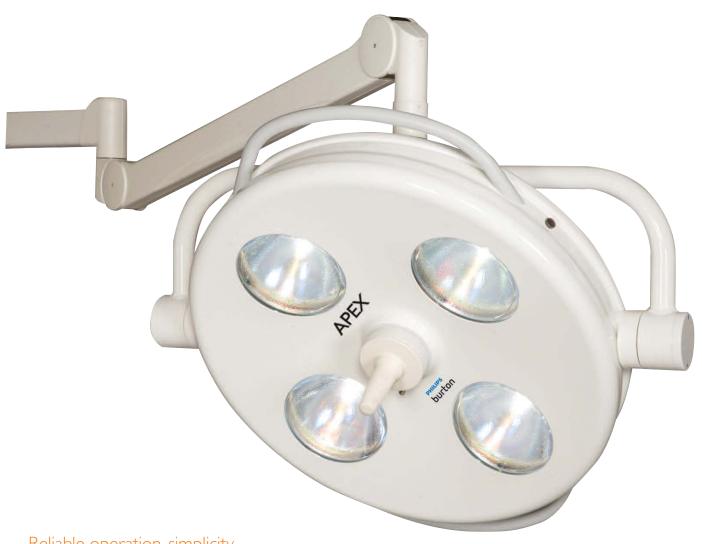

## Surgical light

# **APEX**

Your choice for no-drift positioning and exceptional performance.

Reliable operation, simplicity and ease of use are the hallmarks of every Philips Burton product, and the new APEX is no exception. For optimum illumination (120,000 lux / 11,148 fc at 1 meter), the highest quality no-drift arm system, reliability and true color rendering, there is no better value than Philips Burton's APEX. Plus, an efficient multi-bulb design eliminates the need for complicated back-up bulb systems used in single source lights.

#### **Features**

- High-intensity of 120,000 lux (11,148 fc) at 1 meter
- 4200 K color temperature offers pure white illumination (without blue hues)
- High CRI (Color Rendering Index) of 95
- 24" (61 cm) diameter lighthead
- Unlimited arm rotation
- Focuses with center autoclavable handle for exceptionally smooth focus