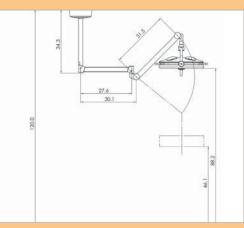

#### APEX range of motion

APEX 8-FT.

APEX 10-FT.

Reliable operation, simplicity and ease of use are the hallmarks of every Philips Burton product, and the new APEX is no exception.