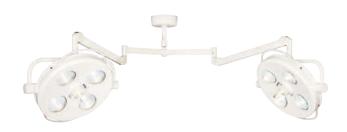

### Ordering information

| 120V Model  | 230/240V Model | 120V SP Model* | 230/240V SP Model* | 100V Model | Description                   |
|-------------|----------------|----------------|--------------------|------------|-------------------------------|
| APXSC8      | APXSC825       | APXSC8SP       | APXSC825SP         | APXSC801   | 8' Single ceiling mount       |
| APXSC10     | APXSC1025      | APXSC10SP      | APXSC1025SP        | APXSC1001  | 10' Single ceiling mount      |
| APXDC8      | APXDC825       | APXDC8SP       | APXDC825SP         | APXDC801   | 8' Double ceiling mount       |
| APXDC10     | APXDC1025      | APXDC10SP      | APXDC1025SP        | APXDC1001  | 10' Double ceiling mount      |
| Accessories |                |                |                    |            |                               |
| 0002004PK   |                |                |                    |            | APEX replacement bulbs,       |
|             |                |                |                    |            | 6/box                         |
| 0008100PK   |                |                |                    |            | Light handle covers, sterile, |
|             |                |                |                    |            | 25/box                        |