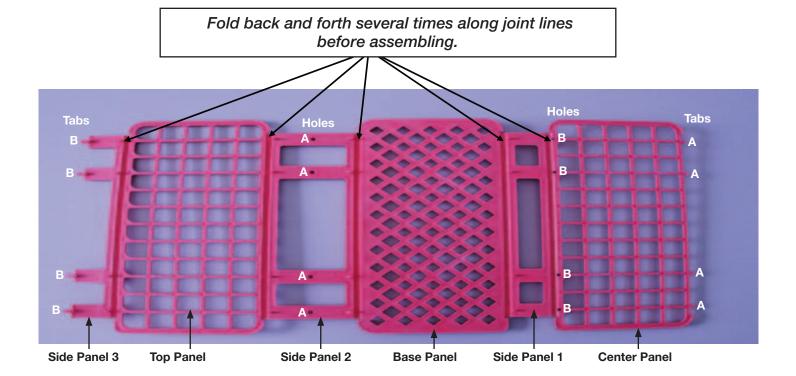

## To Assemble:

- 1. Fold rack back and forth several times along joint lines before assembling.
- Fold Center Panel up and over until parallel with Base Panel.
- 3. Fold Side Panel 2 up and align Tabs A with Holes A. Snap into place. *Note:* It is easiest to stand rack sideways on table or workbench and snap tabs into holes one at a time using equal pressure on left and right side of each tab.
- 4. Fold Top Panel over until parallel with Base and Center Panels.
- 5. Lay the partially assembled rack flat on table or workbench. Fold Side Panel 3 down and snap Tabs B into Holes B along edge of Center Panel. Again, snap tabs one at a time using equal pressure on both sides of the tabs simultaneously.