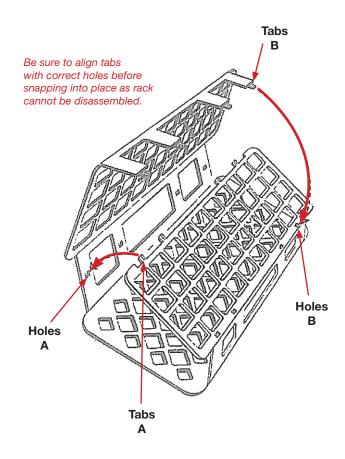

## To Assemble:

- 1. Fold rack back and forth several times along joint lines before assembling.
- Fold Center Panel up and over until parallel with Base Panel.
- 3. Fold Side Panel 2 up and align Tabs A with Holes A. Snap into place. *Note:* It is easiest to stand rack sideways on table or workbench and snap tabs into holes one at a time using equal pressure on left and right side of each tab.
- 4. Fold Top Panel over until parallel with Base and Center Panels.
- 5. Lay the partially assembled rack flat on table or workbench. Fold Side Panel 3 down and snap Tabs B into Holes B along edge of Center Panel. Again, snap tabs one at a time using equal pressure on both sides of the tabs simultaneously.