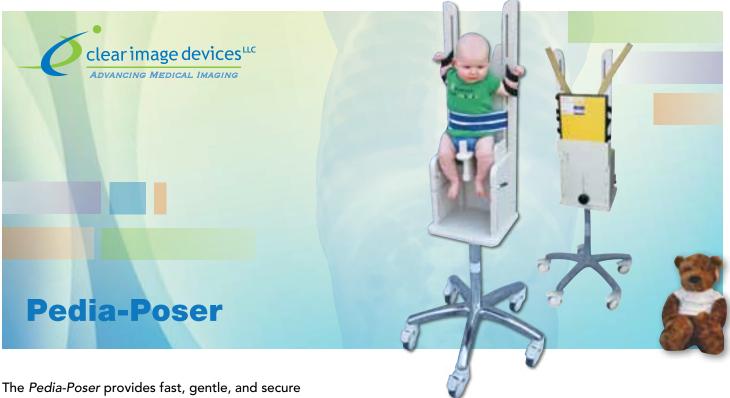

The *Pedia-Poser* provides fast, gentle, and secure immobilization of infants through 4-year-olds for X-ray imaging. Its uniquely designed saddle seat, with detachable saddle horn, is form-fitting and very safe. The bench seat for older children includes a detachable saddle horn that aids in positioning.

- Immobilization is done gently, but securely
- Eliminates virtually all retakes, reducing radiation exposure, as well as saving time and money
- The patient is secured only once the chair rotates, positioning for different views
- Keeps patient as close to the imaging detector as possible to ensure high-quality images
- Adjustable back and head-tilt support fits patients of all sizes
- Critical chair components are X-ray lucent for excellent X-ray contrast
- Easy to keep clean, the Pedia-Poser is made from germ-resistant, non-porous polyethylene, and stainless steel
- High-quality, lockable casters provide mobility and stability
- Simple, reliable, and virtually indestructible