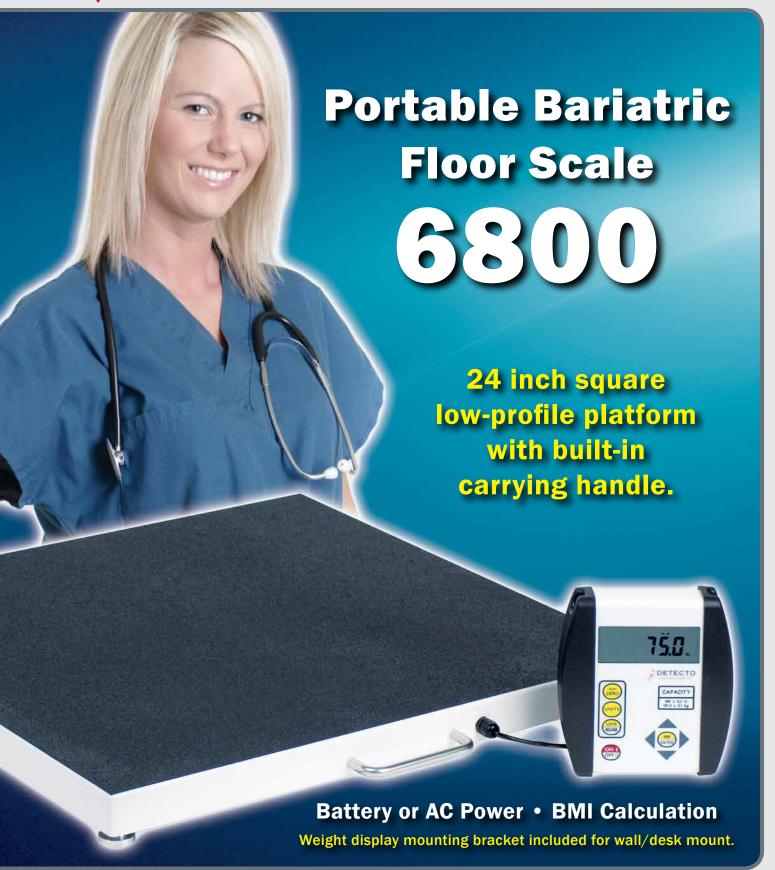

## 6800 PORTABLE BARIATRIC FLOOR SCALE

Ideal for any clinical application, this scale is low profile for patient comfort when stepping on and off the scale. With a built-in carrying handle, Detecto's model 6800 scale is easy to transport from office to office. Utilizing Detecto's model 750 weight display and a universal bracket (included), the indicator may be mounted on a wall or desk for easy viewing. Powered by "AA" batteries, this scale is truly portable when power outlets are not accessible. It comes with a 10-foot-long cable from the indicator to the scale.

## **FEATURES:**

- Highly accurate digital weight display with Body Mass Index calculation and easy-to-read LCD.
- Lightweight design, battery power, and carrying handles make it ultra-portable for convenient patient weighing wherever needed.
- Low-profile platform provides easy access.
- Skid-proof and soft, but durable black rubber mat for patient ease and comfort.

COMPACT DESIGN

Detecto's 6800 features a quick and simple Body Mass Index calculator with scroll feature to input height, which allows you the ease of BMI calculation while weighing.

VERSATILITY

Detecto's 6800 features
an integral carrying
handle and a lightweight
design, so you may transport this battery-operated scale to any office,

the patient! With an 800 pound capacity, the 6800 may be used for weighing every patient type from child to bariatric.

room, or home. This lets

the weighing come to

The 6800 features a roomy 2-foot-square platform, providing ample space for patient weighing.

 CAPACITY:
 800 lb x 0.2 lb / 360 kg x 0.1 kg

 PLATFORM
 24" W x 2.125" H x 24" D /

 DIMENSIONS:
 61 cm W x 5 cm H x 61 cm D

 DISPLAY
 6.125" W x 6.75" H x 1.75" D /

 DIMENSIONS:
 16 cm W x 17 cm H x 4 cm D