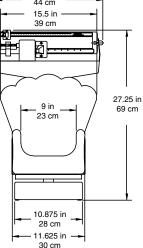

## PEDIATRIC SCALES WITH INCLINED CHAIR SEAT

Detecto's fun new shell-shaped plastic inclined seat for the 8432-CH and 459-CH may be mounted in 3 different seating positions, depending upon user preference.

### 8432-CH Digital Tot Weigher

The 8432-CH has a lock-in weight feature which compensates for typical baby movement. The crisp LCD features 0.75 inch high digits for easy readouts.

SHIP WT:

| 8432-CH SPECIFICATIONS |                                                                                                                                                                             |
|------------------------|-----------------------------------------------------------------------------------------------------------------------------------------------------------------------------|
| CAPACITY:              | 44 lb x 0.05 lb /<br>20 kg x 0.02 kg                                                                                                                                        |
| POWER:                 | 6 "AA" size Alkaline, Ni-<br>Cad or NiMH batteries<br>(not included) OR an<br>optional 100 to 240<br>VAC 50/60Hz 12 VDC<br>1A wall plug-in UL/CSA<br>listed AC power supply |