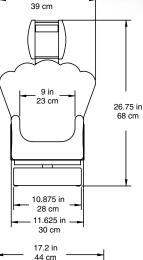

#### **459-CH Mechanical Tot Weigher** The 459-CH's die-cast weigh beam may be read from either the front or back of the scale. The contoured plastic built-in seat supports babies comfortably and safely while weighing. The heavy-duty steel base and understructure give the operator and patient assurance and safety. These scales are engineered with the active baby in mind and are built with the superior quality you expect from a Detecto scale.