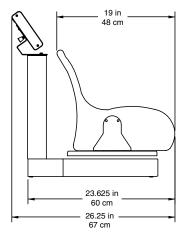

### 8432-CH Digital Tot Weigher

The 8432-CH has a lock-in weight feature which compensates for typical baby movement. The crisp LCD features 0.75 inch high digits for easy readouts.

SHIP WT:

| 8432-CH SPECIFICATIONS |                                                                                                                                                                             |
|------------------------|-----------------------------------------------------------------------------------------------------------------------------------------------------------------------------|
| CAPACITY:              | 44 lb x 0.05 lb /<br>20 kg x 0.02 kg                                                                                                                                        |
| POWER:                 | 6 "AA" size Alkaline, Ni-<br>Cad or NiMH batteries<br>(not included) OR an<br>optional 100 to 240<br>VAC 50/60Hz 12 VDC<br>1A wall plug-in UL/CSA<br>listed AC power supply |