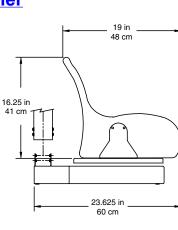

## PEDIATRIC SCALES WITH INCLINED CHAIR SEAT

Detecto's fun new shell-shaped plastic inclined seat for the 8432-CH and 459-CH may be mounted in 3 different seating positions, depending upon user preference.

#### **459-CH Mechanical Tot Weigher** The 459-CH's die-cast weigh beam may be read from either the front or back of the scale. The contoured plastic built-in seat supports babies comfortably and safely while weighing. The heavy-duty steel base and understructure give the operator and patient assurance and safety. These scales are engineered with the active baby in mind and are built with the superior quality you expect from a Detecto scale.