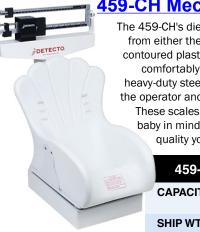

Model 459-CH Mechanical Pediatric Scale DETECTO

#### **459-CH Mechanical Tot Weigher** The 459-CH's die-cast weigh beam may be read from either the front or back of the scale. The contoured plastic built-in seat supports babies comfortably and safely while weighing. The heavy-duty steel base and understructure give the operator and patient assurance and safety. These scales are engineered with the active baby in mind and are built with the superior quality you expect from a Detecto scale.

| 459-CI    | H SPECIFICATIONS  |
|-----------|-------------------|
| CAPACITY: |                   |
|           | 17.5 kg x 0.01 kg |
| SHIP WT:  | 38 lb / 17 kg     |

Detecto Scale reserves the right to improve, enhance, or modify features and specifications without prior notice.