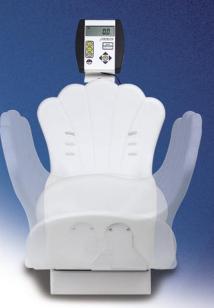

### Your Choice of Digital or Mechanical

Infants readily accept the inclined seating of Detecto's digital pediatric scales. The built-in, shell-shaped seat may be mounted in three different directions and the plastic material allows for easy clean-up. With pound and kilogram readings and heavy-duty steel base and understructure for support and stability, these pediatric scales have a lot to offer.

## PEDIATRIC SCALES WITH INCLINED CHAIR SEAT

Detecto's fun new shell-shaped plastic inclined seat for the 8432-CH and 459-CH may be mounted in 3 different seating positions, depending upon user preference.

### 8432-CH Digital Tot Weigher

The 8432-CH has a lock-in weight feature which compensates for typical baby movement. The crisp LCD features 0.75 inch high digits for easy readouts.

SHIP WT:

| 8432-CH SPECIFICATIONS |                                                                                                                                                                             |
|------------------------|-----------------------------------------------------------------------------------------------------------------------------------------------------------------------------|
| CAPACITY:              | 44 lb x 0.05 lb /<br>20 kg x 0.02 kg                                                                                                                                        |
| POWER:                 | 6 "AA" size Alkaline, Ni-<br>Cad or NiMH batteries<br>(not included) OR an<br>optional 100 to 240<br>VAC 50/60Hz 12 VDC<br>1A wall plug-in UL/CSA<br>listed AC power supply |

#### **459-CH Mechanical Tot Weigher** The 459-CH's die-cast weigh beam may be read from either the front or back of the scale. The contoured plastic built-in seat supports babies comfortably and safely while weighing. The heavy-duty steel base and understructure give the operator and patient assurance and safety. These scales are engineered with the active baby in mind and are built with the superior quality you expect from a Detecto scale.