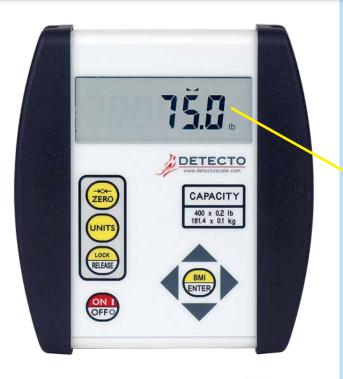

Detecto's model 8435 and 8435KG feature easy-to-use keypads and extra-large displays perfect for patient weighing and viewing by the attending nurse, physician, or home healthcare professional.

- · Pushbutton tare.
- AC or battery power.
- Easy-to-clean plastic trays for baby comfort.
- Easy-to-read high-contrast LCD.
- Automatic weight hold feature for active babies, locks in weight.
- Heavy steel base for patient stability.
- Durable, long-lasting metal construction.