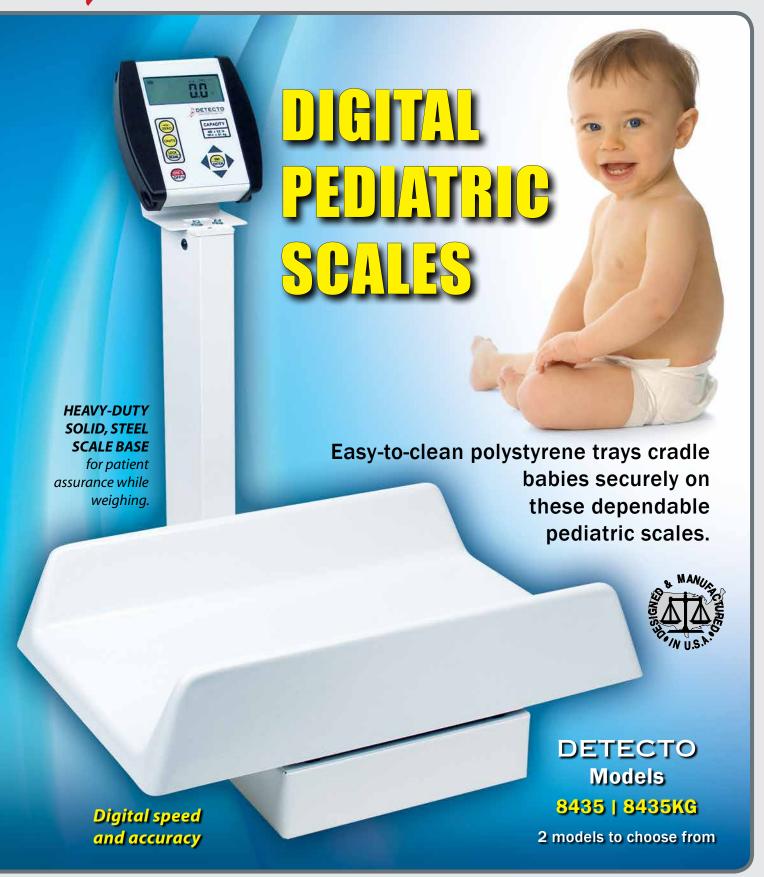

## **DETECTO DIGITAL PEDIATRIC SCALES**

The Detecto brand name, known around the world, assures you of a reliable, accurate scale for pediatric weighing. The Detecto models 8435 and 8435KG offer you a choice of pounds and kilograms or kilograms. Lightweight and attractive, these models feature a heavy-duty, rust-resistant understructure and digital speed and accuracy. The polystyrene trays are a snap to clean and the scales feature compact footprints.

Detecto's model 8435 and 8435KG feature easy-to-use keypads and extra-large displays perfect for patient weighing and viewing by the attending nurse, physician, or home healthcare professional.

- · Pushbutton tare.
- AC or battery power.
- Easy-to-clean plastic trays for baby comfort.
- Easy-to-read high-contrast LCD.
- Automatic weight hold feature for active babies, locks in weight.
- Heavy steel base for patient stability.
- Durable, long-lasting metal construction.

## **SPECIFICATIONS**

CAPACITIES:

**8435** 130 lb x 0.1 lb / 59 kg x 0.05 kg

**8435KG** 59 kg x 0.05 kg

**OVERALL DIMENSIONS:** 37.5" H x 22" W x 21" D / 95 cm H x 56 cm W x 53 cm D

**TRAY DIMENSIONS:** 4.5" H x 22" W x 14.75" D /