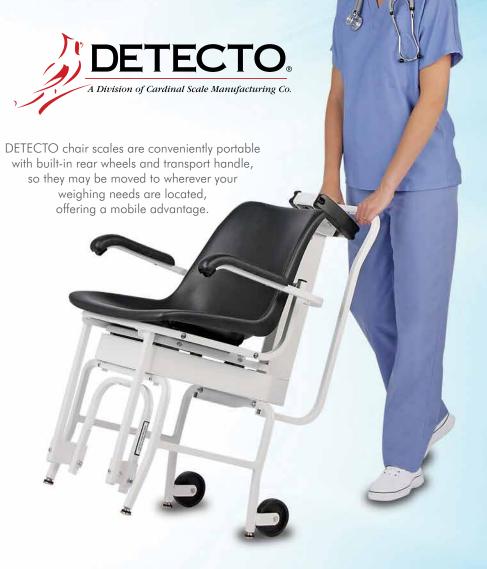

## DETECTO's chair scales arrive fully-assembled and ready for weighing use.

These chair scales are of great benefit to disabled patients, dialysis patients, and elderly patients since they relieve any of the stress involved in the act of standing during the traditional weighing process by providing a place for the patient to sit comfortably while their weight and BMI are measured. DETECTO's chair scales are ideal for clinics, hospitals, and physician offices.

The model 6475 features a 400 lb x 0.2 lb and 180 kg x 0.1 kg capacity. You may easily switch between imperial and metric readings by pressing the UNITS key. The  $^{3}$ 4-inch-high LCD displays large bold readouts and also provides Body Mass Index calculation. Lift-away armrests on both sides of the scale allow patients to access the chair laterally from either direction.