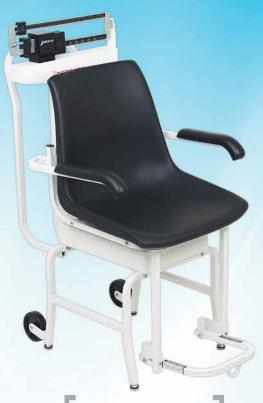

Models 475/4751

Mechanical Weighbeam No Power Required The plastic-molded seat provides the utmost in patient comfort.

The digital chair scale

The digital chair scale models can operate on six AA batteries (not included), allowing them to be completely mobile.

## **CHAIR** SCALES

Models 6475/6475K

Models 475/4751

| Model           | 6475                                                                          | 6475K           | 475             | 4751                              |
|-----------------|-------------------------------------------------------------------------------|-----------------|-----------------|-----------------------------------|
| Capacity        | 400 lb x 0.2 lb /<br>180 kg x 0.1 kg                                          | 180 kg x 0.1 kg | 400 lb x 4 oz   | 400 lb x 4 oz /<br>175 kg x 100 g |
| Туре            | Digital                                                                       |                 | Mechanical      |                                   |
| Shipping Weight | 78 lb / 35.3 kg                                                               |                 | 78 lb / 35.3 kg |                                   |
| UPC Code        | 809161138207                                                                  | 809161138306    | 809161137903    | 809161138009                      |
| Power           | 6 AA batteries (not included)<br>or optional AC adapter (part no. 6800-1045)  |                 |                 |                                   |
| Display         | 0.7-in (19-mm) high LCD, 6 digit, 7 segment                                   |                 |                 |                                   |
| Keyboard        | Membrane type with 5 keys<br>and 4 directional arrows                         |                 |                 |                                   |
| Function Keys   | ZERO, UNITS, LOCK/RELEASE, BMI/ENTER,<br>ON/OFF, Arrow Keys, Down Arrow/PRINT |                 |                 |                                   |
| Connectivity    | RS232 serial port                                                             |                 |                 |                                   |