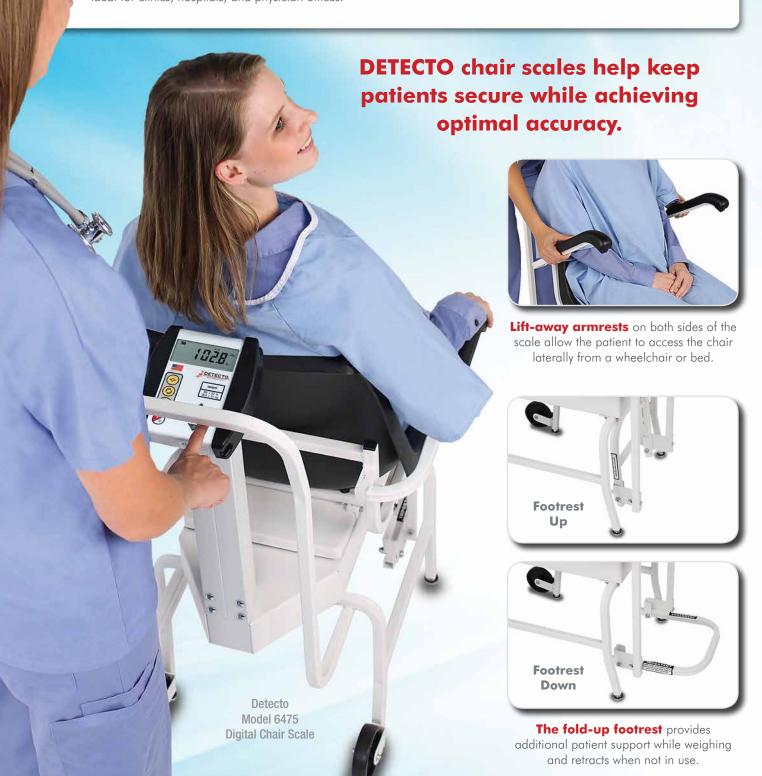

The model 6475 features a 400 lb x 0.2 lb and 180 kg x 0.1 kg capacity. You may easily switch between imperial and metric readings by pressing the UNITS key. The  $^{3}$ 4-inch-high LCD displays large bold readouts and also provides Body Mass Index calculation. Lift-away armrests on both sides of the scale allow patients to access the chair laterally from either direction.

An RS232 serial port provides EMR/EHR connectivity for efficient patient record-keeping.

Digital Weight Readouts
Digital Speed and Accuracy

Quality steel construction is apparent throughout the scale, especially in the heavyduty understructure which is designed for optimal strength and patient safety.