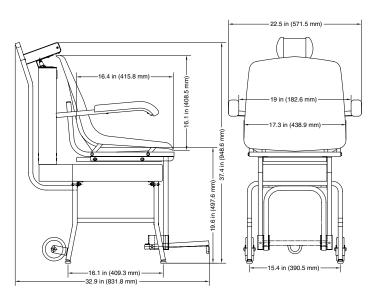

## **CHAIR** SCALES

Models 6475/6475K

Models 475/4751

| Model           | 6475                                                                          | 6475K           | 475             | 4751                              |
|-----------------|-------------------------------------------------------------------------------|-----------------|-----------------|-----------------------------------|
| Capacity        | 400 lb x 0.2 lb /<br>180 kg x 0.1 kg                                          | 180 kg x 0.1 kg | 400 lb x 4 oz   | 400 lb x 4 oz /<br>175 kg x 100 g |
| Туре            | Digital                                                                       |                 | Mechanical      |                                   |
| Shipping Weight | 78 lb / 35.3 kg                                                               |                 | 78 lb / 35.3 kg |                                   |
| UPC Code        | 809161138207                                                                  | 809161138306    | 809161137903    | 809161138009                      |
| Power           | 6 AA batteries (not included)<br>or optional AC adapter (part no. 6800-1045)  |                 |                 |                                   |
| Display         | 0.7-in (19-mm) high LCD, 6 digit, 7 segment                                   |                 |                 |                                   |
| Keyboard        | Membrane type with 5 keys<br>and 4 directional arrows                         |                 |                 |                                   |
| Function Keys   | ZERO, UNITS, LOCK/RELEASE, BMI/ENTER,<br>ON/OFF, Arrow Keys, Down Arrow/PRINT |                 |                 |                                   |
| Connectivity    | RS232 serial port                                                             |                 |                 |                                   |