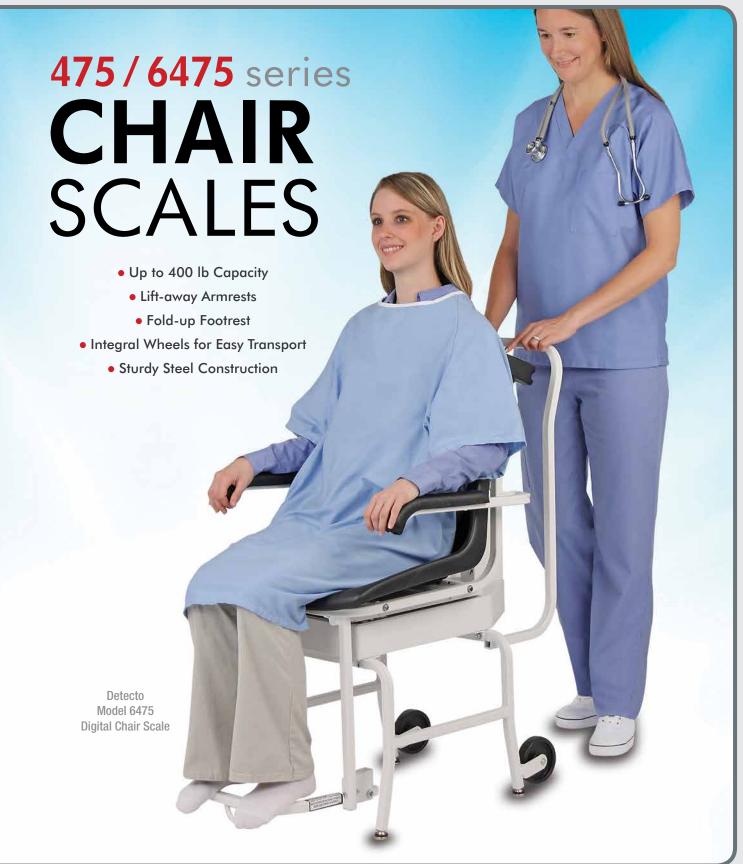

## DETECTO's chair scales arrive fully-assembled and ready for weighing use.

These chair scales are of great benefit to disabled patients, dialysis patients, and elderly patients since they relieve any of the stress involved in the act of standing during the traditional weighing process by providing a place for the patient to sit comfortably while their weight and BMI are measured. DETECTO's chair scales are ideal for clinics, hospitals, and physician offices.

The model 6475 features a 400 lb x 0.2 lb and 180 kg x 0.1 kg capacity. You may easily switch between imperial and metric readings by pressing the UNITS key. The  $^{3}$ 4-inch-high LCD displays large bold readouts and also provides Body Mass Index calculation. Lift-away armrests on both sides of the scale allow patients to access the chair laterally from either direction.

## **475 / 6475** series

## **CHAIR** SCALES

Models 6475/6475K

Models 475/4751

| Model           | 6475                                                                          | 6475K           | 475             | 4751                              |
|-----------------|-------------------------------------------------------------------------------|-----------------|-----------------|-----------------------------------|
| Capacity        | 400 lb x 0.2 lb /<br>180 kg x 0.1 kg                                          | 180 kg x 0.1 kg | 400 lb x 4 oz   | 400 lb x 4 oz /<br>175 kg x 100 g |
| Туре            | Digital                                                                       |                 | Mechanical      |                                   |
| Shipping Weight | 78 lb / 35.3 kg                                                               |                 | 78 lb / 35.3 kg |                                   |
| UPC Code        | 809161138207                                                                  | 809161138306    | 809161137903    | 809161138009                      |
| Power           | 6 AA batteries (not included)<br>or optional AC adapter (part no. 6800-1045)  |                 |                 |                                   |
| Display         | 0.7-in (19-mm) high LCD, 6 digit, 7 segment                                   |                 |                 |                                   |
| Keyboard        | Membrane type with 5 keys<br>and 4 directional arrows                         |                 |                 |                                   |
| Function Keys   | ZERO, UNITS, LOCK/RELEASE, BMI/ENTER,<br>ON/OFF, Arrow Keys, Down Arrow/PRINT |                 |                 |                                   |
| Connectivity    | RS232 serial port                                                             |                 |                 |                                   |