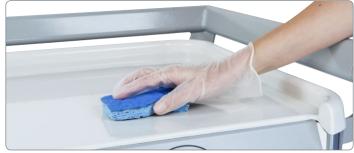

ABS thermoplastic countertop with molded edges that is all one continuous piece for optimal hygienic clean-up.

Roomy drawers maximize storage space with infinite combinations available in 3, 6, 9, and 12 inch drawer heights in 16.5, 23, and 29 inch widths.