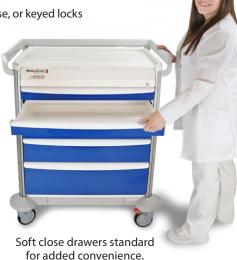

Electronic carts are powered by 12 off-the-shelf Alkaline or rechargeable D batteries.

Soft-close drawers elegantly glide shut (standard feature), allowing nurses to easily close the drawers without even using any hands.