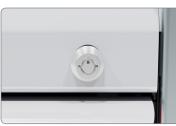

Keyed lock

Optional red plastic seal can be used with the Quick Release button. Model number CAPS comes in quantities of 50 tags, individually numbered.

(2)