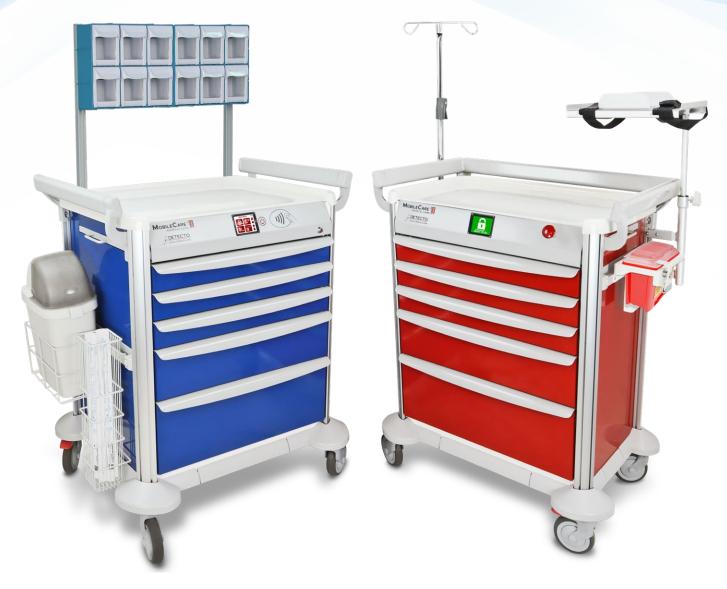

# **MOBILECARE** medical carts

## Customized Mobile Medical Storage Built With the Active User in Mind

- Over a million different configurations available to specifically suit your applications
- 4 different drawer heights and 3 cart widths available standard for multiple configurations
- Your choice of electronic, quick release, or keyed locks
- Electronic carts work with all 3 RFID frequency card types
- Up to 5,000 users available per electronic cart
- 10 standard colors and all possible Pantone and RAL colors available
- Made in USA (of American and foreign components): TAA compliant

# **Nearly Unlimited Configurations and Colors**

#### • User setup at the cart or within PC software

- Unique quick release unlocking can save lives when a patient codes
- Quick release plunger with breakaway plastic tags and red/green flag can be reset easily by biomed
- ABS thermoplastic countertop with molded edges that is all one continuous piece for optimal hygienic clean-up
- Seamless shell body without any exposed holes for flush clean lines and more aesthetically pleasing appearance
- Aluminum cart body, high-impact plastic bumpers, and ABS countertop
- Two soft-close side extension trays included standard for additional counter space
- Standard full wrap-around high-impact bumper trim
- Versatile corner extrusion mounting for easy optional accessory attachment with customized locations
- Full range of accessories available: IV pole, sharps container holder, defibrillator shelf, cardiac board, oxygen tank holder, 12-bin organizer, catheter holder, waste bin, and many more
- The most robust cart customization on the market to fit your needs

#### **Multiple Handrail Configurations**

Easy-grip handrails that are height adjustable and can be included on 1, 2, or 3 sides or none, depending on your preference.

Seamless side panels without exposed holes provide more hygienic clean-up and flush clean lines for a more aesthetic appearance.

#### Accessories

| N F                | Adjustable Chrome IV Pole                      |
|--------------------|------------------------------------------------|
|                    | Aluminum Defibrilator Shelf                    |
|                    | Clear Acrylic Cardiac Board                    |
|                    | 12-Bin Organizer                               |
| and here here here | 5-Bin Organizer                                |
| 11                 | Oxygen Tank Holder                             |
| a like             | Sharps Container Holder                        |
|                    | Waste Bin                                      |
|                    | Glove Dispenser                                |
| 12 0000            | Catheter Holder                                |
|                    | Multi-Storage Bin                              |
|                    | 50 Red Plastic Seals,<br>Individually Numbered |
|                    | Drawer Dividers                                |
|                    | Rear Accessory Mounting Rail                   |