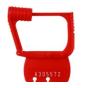

# Unique Quick Release plunger with breakaway plastic tags and red/green flag can save lives when a patient codes. It can be reset easily by biomed afterward.

Quick Release button with optional breakaway plastic seal

Keyed lock

Optional red plastic seal can be used with the Quick Release button. Model number CAPS comes in quantities of 50 tags, individually numbered.

(2)