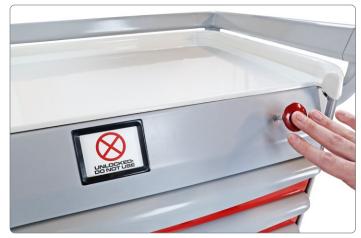

Pressing the Quick Release button instantly unlocks all drawers and the flag changes to red.

# Unique Quick Release plunger with breakaway plastic tags and red/green flag can save lives when a patient codes. It can be reset easily by biomed afterward.

Quick Release button with optional breakaway plastic seal

Keyed lock

Optional red plastic seal can be used with the Quick Release button. Model number CAPS comes in quantities of 50 tags, individually numbered.

(2)