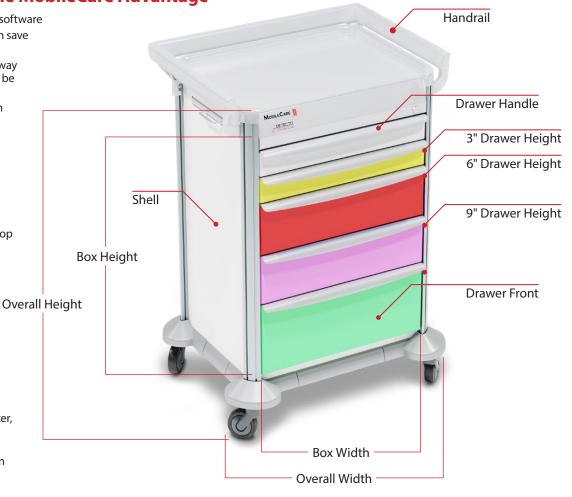

#### Key Differentiators: The MobileCare Advantage

#### • User setup at the cart or within PC software

- Unique quick release unlocking can save lives when a patient codes
- Quick release plunger with breakaway plastic tags and red/green flag can be reset easily by biomed
- ABS thermoplastic countertop with molded edges that is all one continuous piece for optimal hygienic clean-up
- Seamless shell body without any exposed holes for flush clean lines and more aesthetically pleasing appearance
- Aluminum cart body, high-impact plastic bumpers, and ABS countertop
- Two soft-close side extension trays included standard for additional counter space
- Standard full wrap-around high-impact bumper trim
- Versatile corner extrusion mounting for easy optional accessory attachment with customized locations
- Full range of accessories available: IV pole, sharps container holder, defibrillator shelf, cardiac board, oxygen tank holder, 12-bin organizer, catheter holder, waste bin, and many more
- The most robust cart customization on the market to fit your needs

ABS thermoplastic countertop with molded edges that is all one continuous piece for optimal hygienic clean-up.

Roomy drawers maximize storage space with infinite combinations available in 3, 6, 9, and 12 inch drawer heights in 16.5, 23, and 29 inch widths.