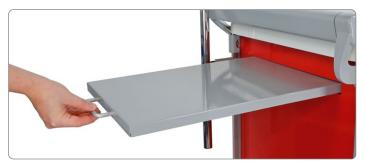

Four bumpers and 5-in-diameter 1 or 2 wheel casters with features such as anti-static, total lock, and bead chain for static disipation. Tente optional.

Soft-close side extension trays on each end provide additional pull-out counter space.