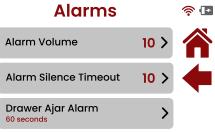

| Alumis                |      | ·•· · |
|-----------------------|------|-------|
| Alarm Volume          | 10 > |       |
| Alarm Silence Timeout | 10 > |       |
| Drawer Ajar Alarm     | >    |       |