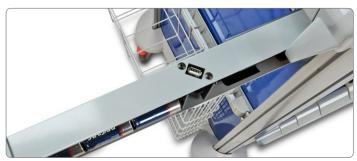

DETECTO MobileCare carts offer easy mobility for smooth transport and nimble maneuvering.

Slideout USB port for field software updates for onboard electronics.