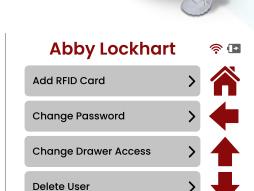

#### **Abby Lockhart**

1

Graphical cart diagrams illustrate which drawers are locked, unlocked, and opened.

Assign individual drawer level access within the easy-to-use admin settings right at the cart.

Main Menu TRAIL ALARMS YSTEN

The full-color touchscreen LCD has graphical menus for easy navigation and controls.

You have complete control within the onboard user interface over settings such as the drawer alarms.

Admins can easily set up new users directly at the cart or within the included PC software.