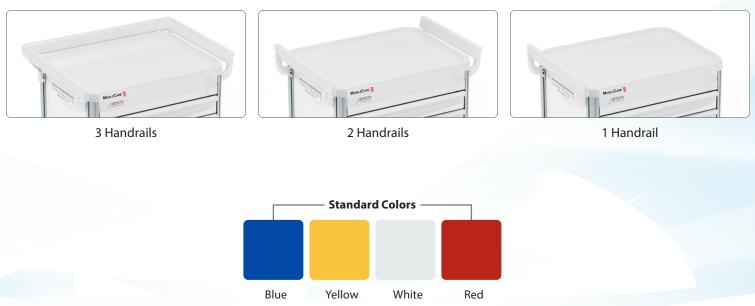

#### **Multiple Handrail Configurations**

Easy-grip handrails that are height adjustable and can be included on 1, 2, or 3 sides or none, depending on your preference.

Seamless side panels without exposed holes provide more hygienic clean-up and flush clean lines for a more aesthetic appearance.

#### SPECIFICATIONS

|                                                | SPECIFICATIONS                                                                                                                                                                    |
|------------------------------------------------|-----------------------------------------------------------------------------------------------------------------------------------------------------------------------------------|
| Construction                                   | Aluminum (Cart top, bottom, sidewalls, drawer fronts and slides, corner extrusions, and 2 work trays)                                                                             |
| Available Color Finish                         | 10 standard colors and all possible Pantone and RAL colors optional                                                                                                               |
| Handrails                                      | 1 to 3 (Side Only, Both Sides, Back and Both Sides)                                                                                                                               |
| Bumpers                                        | Wrap around high-impact ABS thermoplastic                                                                                                                                         |
| Wheel Diameter, Type                           | 5 in (12.7 cm) 1-wheel casters with lock standard. 2-wheel casters and anti-static type are optional.                                                                             |
| Countertop                                     | Wrap-around, high-impact ABS thermoplastic                                                                                                                                        |
| Lock Types Available                           | Keyed Lock                                                                                                                                                                        |
|                                                | Quick Release                                                                                                                                                                     |
|                                                | Electronic, Standard Lock                                                                                                                                                         |
|                                                | Electronic, Standard Lock with Individual Drawer Sensors                                                                                                                          |
|                                                | Electronic, Individual Drawer Lock with Individual Drawer Sensors                                                                                                                 |
| Quick Release Button                           | 1.5 in (38.1 mm) Diameter                                                                                                                                                         |
| Overall Dimensions (H x W x D)                 | (Height includes handrail, width and depth are to edge of bumpers)                                                                                                                |
| 16.5 in Drawers                                | 43.9 in x 27.0 in x 26.7 in (111.5 cm x 68.6 cm x 67.8 cm)                                                                                                                        |
| 23 in Drawers<br>29 in Drawers                 | 43.9 in x 33.5 in x 26.7 in (111.5 cm x 85.1 cm x 67.8 cm)<br>43.9 in x 39.5 in x 26.7 in (111.5 cm x 100.3 cm x 67.8 cm)                                                         |
|                                                | 45.3 III X 39.5 III X 20.7 III (111.5 CIII X 100.5 CIII X 07.6 CIII)                                                                                                              |
| Box Dimensions (H x W x D)<br>16.5 in Drawers  | 27.0 in x 16.5 in x 18.0 in (68.6 cm x 41.9 cm x 45.7 cm)                                                                                                                         |
| 23 in Drawers                                  |                                                                                                                                                                                   |
| 29 in Drawers                                  |                                                                                                                                                                                   |
| Top Work Surface Dimensions (W x D)            |                                                                                                                                                                                   |
| 16.5 in Drawers                                | 20.6 in x in 19.0 (52.3 cm x 48.2 cm)                                                                                                                                             |
| 23 in Drawers                                  |                                                                                                                                                                                   |
| 29 in Drawers                                  | 33.1 in x in 19.0 (84.1 cm x 48.2 cm)                                                                                                                                             |
| Drawer Configuration (Drawer Height)           | 3 in (7.6 cm), 6 in (15.2 cm), 9 in (22.9 cm), & 12 in (30.5 cm)                                                                                                                  |
| Drawer Internal Dimensions                     |                                                                                                                                                                                   |
| (Width x Depth)                                |                                                                                                                                                                                   |
| 16.5 in Drawers                                |                                                                                                                                                                                   |
| 23 in Drawers                                  | 22.9 in x 17.9 in (58.2 cm x 45.5 cm)                                                                                                                                             |
| 29 in Drawers                                  | 28.9 in x 17.9 in (73.4 cm x 45.5 cm)                                                                                                                                             |
| (Height)<br>3 in Drawers                       | 2.6 in (6.6 cm)                                                                                                                                                                   |
| 6 in Drawers                                   |                                                                                                                                                                                   |
| 9 in Drawers                                   |                                                                                                                                                                                   |
| 12 in Drawers                                  | 11.6 in (29.5 cm)                                                                                                                                                                 |
| Drawer Weight Capacity                         | 3 in (7.6 cm), 6 in (15.2 cm), and 9 in (22.9 cm) – 50 lb (22 kg)<br>12 in (30.5 cm) – 100 lb (45 kg)                                                                             |
| Display Type                                   | 3.2 in (81.3 mm) diagonal, full-color TFT display, 320 x 240 resolution                                                                                                           |
| Touch Screen                                   | Resistive touch panel covering the display                                                                                                                                        |
| Communication Interfaces                       | Wi-Fi and Bluetooth                                                                                                                                                               |
| RFID Types                                     | 125kHz ("LF" HID compatible and EM4001 cards)                                                                                                                                     |
|                                                | 13.56 MHz ("HF" Proximity Cards, ISO/IEC 14443 A/B)                                                                                                                               |
|                                                | 13.56 MHz (HF) Vicinity Cards and Tags, ISO/IEC 15693                                                                                                                             |
| Alarm Duration                                 | Continuous until Snooze is pressed or battery is depleted                                                                                                                         |
| Power Requirements                             | 100 to 240V AC universal switching power supply or 12 "D" cell Alkaline, Ni-Cad or NiMH batteries (not included)                                                                  |
| Battery Runtime*                               | 45 days with Alkaline batteries, 30 days per charge on 10,000mAh NiMh batteries<br>*Battery runtime based on 20 unlock/lock cycles per day and 5 minutes of active time per hour. |
| Battery Recharge Time                          | 40 hours to recharge fully depleted 10,000mAh batteries                                                                                                                           |
| Operating Environment                          | Operated Temperature Range: 14 to 104 °F (-10 to +40 °C)                                                                                                                          |
| Storage Environment                            | Humidity: 0 to 90% non-condensing                                                                                                                                                 |
| Storage Environment                            | Storage Temperature Range: -4 to 176 °F (-20 to +80 °C)<br>Humidity: 0 to 95%                                                                                                     |
| PC Software Requirements                       | Windows <sup>®</sup> 10 or greater or Windows Server <sup>®</sup> 2016 or greater and SQL Express                                                                                 |
| PC Hardware Requirements                       | (SQL Express requirements)                                                                                                                                                        |
| Hard Drive Storage                             | A minimum of 6 GB of available space                                                                                                                                              |
| Memory                                         |                                                                                                                                                                                   |
| Processor                                      | 2.0 GHz or faster recommended                                                                                                                                                     |
| Monitor Display                                | Super-VGA (800x600) or higher resolution monitor                                                                                                                                  |
| Internet                                       |                                                                                                                                                                                   |
| Cart Users Available                           | 5,000 Users                                                                                                                                                                       |
| PC Software Records Available                  | 50,000 records available in the audit trail (typical PC App Server software configuration)                                                                                        |
| Net Weight (3 handrail models, no accessories) |                                                                                                                                                                                   |
| 16.5 in Drawers                                | 148 lb (67.1 kg)                                                                                                                                                                  |
| 23 in Drawers                                  |                                                                                                                                                                                   |
| 29 in Drawers                                  | 188 lb (85.3 kg)                                                                                                                                                                  |
| Shipping Weight (includes packing material)    |                                                                                                                                                                                   |
| 16.5 in Drawers                                |                                                                                                                                                                                   |
| 23 in Drawers                                  |                                                                                                                                                                                   |
| 29 in Drawers                                  | 243 lb (110.2 kg)                                                                                                                                                                 |
| Country of Origin                              | USA                                                                                                                                                                               |
|                                                |                                                                                                                                                                                   |