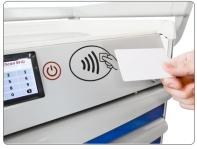

#### **Electronic Carts with Proprietary Onboard** and PC Software Developed by DETECTO

Touchless RFID card badge scanning

Touchscreen LCD for entering pincodes

#### **3 Different RFID Frequencies Available:**

- 125kHz ("LF" HID compatible and EM4001 cards)
- 13.56 MHz ("HF" Proximity Cards, ISO/IEC 14443 A/B)
- 13.56 MHz (HF) Vicinity Cards and Tags, ISO/IEC 15693