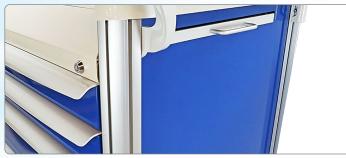

# Innovative Quick Release Lock Saves Lives When Seconds Matter Most

A

Wide range of versatile accessories

available (see page 8).

The green flag on the top panel indicates that the cart is stocked, locked, and ready to use.

Pressing the Quick Release button instantly unlocks all drawers and the flag changes to red.

# Unique Quick Release plunger with breakaway plastic tags and red/green flag can save lives when a patient codes. It can be reset easily by biomed afterward.

Quick Release button with optional breakaway plastic seal