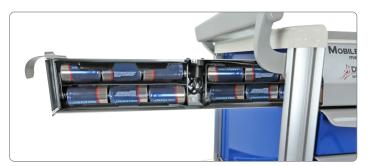

Electronic carts are powered by 12 off-the-shelf Alkaline or rechargeable D batteries.

Soft-close drawers elegantly glide shut (standard feature), allowing nurses to easily close the drawers without even using any hands.