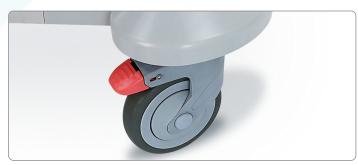

Four bumpers and 5-in-diameter 1 or 2 wheel casters with features such as anti-static, total lock, and bead chain for static disipation. Tente optional.

Soft-close side extension trays on each end provide additional pull-out counter space.