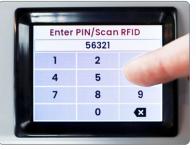

#### **Electronic Carts with Proprietary Onboard** and PC Software Developed by DETECTO

Touchless RFID card badge scanning

Touchscreen LCD for entering pincodes

The full-color touchscreen LCD has graphical menus for easy navigation and controls.

You have complete control within the onboard user interface over settings such as the drawer alarms.

Admins can easily set up new users directly at the cart or within the included PC software.