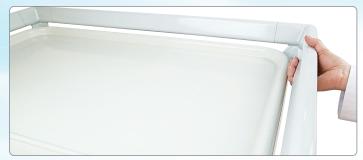

ABS thermoplastic countertop with molded edges that is all one continuous piece for optimal hygienic clean-up.

Roomy drawers maximize storage space with infinite combinations available in 3, 6, 9, and 12 inch drawer heights in 16.5, 23, and 29 inch widths.