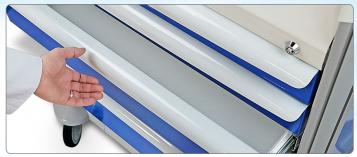

#### **Multiple Handrail Configurations**

Easy-grip handrails that are height adjustable and can be included on 1, 2, or 3 sides or none, depending on your preference.

Seamless side panels without exposed holes provide more hygienic clean-up and flush clean lines for a more aesthetic appearance.