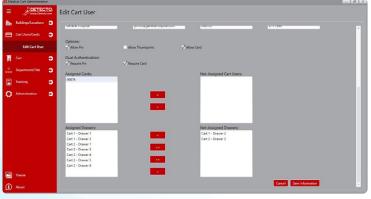

The MobileCare's high security level of admin provides detailed auditing for employee tracking to mitigate narcotics theft.

| Med | Ical Cart Administratio | -   |                                                                                                                                                                                                                                                                                                                                                                                                                                                                                                                                                                                                                                                                                                     |                                                |                          |             |  |
|-----|-------------------------|-----|-----------------------------------------------------------------------------------------------------------------------------------------------------------------------------------------------------------------------------------------------------------------------------------------------------------------------------------------------------------------------------------------------------------------------------------------------------------------------------------------------------------------------------------------------------------------------------------------------------------------------------------------------------------------------------------------------------|------------------------------------------------|--------------------------|-------------|--|
|     | DETEC                   | TO: | Edit Cart User                                                                                                                                                                                                                                                                                                                                                                                                                                                                                                                                                                                                                                                                                      |                                                |                          |             |  |
| £.  | Buildings/Locations     | Ð   |                                                                                                                                                                                                                                                                                                                                                                                                                                                                                                                                                                                                                                                                                                     |                                                |                          |             |  |
|     |                         |     | First Name:                                                                                                                                                                                                                                                                                                                                                                                                                                                                                                                                                                                                                                                                                         | Middle Name:                                   | Last Name:               | Employee #: |  |
|     | Cart Users/Cards        | э   | Jason                                                                                                                                                                                                                                                                                                                                                                                                                                                                                                                                                                                                                                                                                               | D                                              | Smith                    | 098765      |  |
|     | Edit Cart User          |     | Department:                                                                                                                                                                                                                                                                                                                                                                                                                                                                                                                                                                                                                                                                                         | Title:                                         | Phone:                   | Fax         |  |
|     |                         | Э   | Emergency Room                                                                                                                                                                                                                                                                                                                                                                                                                                                                                                                                                                                                                                                                                      | Registered Nurse                               | •                        |             |  |
|     |                         | 5   | Address #1:                                                                                                                                                                                                                                                                                                                                                                                                                                                                                                                                                                                                                                                                                         |                                                | Address #2:              |             |  |
|     |                         |     | 123 Main St.                                                                                                                                                                                                                                                                                                                                                                                                                                                                                                                                                                                                                                                                                        |                                                |                          |             |  |
|     | Tracking                | ə   | a second s |                                                |                          |             |  |
| o   |                         | 9   | City:                                                                                                                                                                                                                                                                                                                                                                                                                                                                                                                                                                                                                                                                                               |                                                | State/Province:          | Zip:        |  |
|     |                         |     | Springfield                                                                                                                                                                                                                                                                                                                                                                                                                                                                                                                                                                                                                                                                                         |                                                | Missouri •               | 12345       |  |
|     |                         |     | Building:                                                                                                                                                                                                                                                                                                                                                                                                                                                                                                                                                                                                                                                                                           | Email:                                         | Pins                     | Birth Date: |  |
|     |                         |     | General Hospital                                                                                                                                                                                                                                                                                                                                                                                                                                                                                                                                                                                                                                                                                    | <ul> <li>jsmith@generalhospital.com</li> </ul> | 098765                   | 2/1/1999 •  |  |
|     |                         |     |                                                                                                                                                                                                                                                                                                                                                                                                                                                                                                                                                                                                                                                                                                     |                                                |                          |             |  |
|     |                         |     | Options:                                                                                                                                                                                                                                                                                                                                                                                                                                                                                                                                                                                                                                                                                            |                                                |                          |             |  |
|     |                         |     | 🗸 Allow Pin                                                                                                                                                                                                                                                                                                                                                                                                                                                                                                                                                                                                                                                                                         | Allow Thumbprint                               | V Allow Card             |             |  |
|     |                         |     | Dual Authentication:                                                                                                                                                                                                                                                                                                                                                                                                                                                                                                                                                                                                                                                                                |                                                |                          |             |  |
|     |                         |     | V Require Pin                                                                                                                                                                                                                                                                                                                                                                                                                                                                                                                                                                                                                                                                                       | V Require Card                                 |                          |             |  |
|     |                         |     | Assigned Cards:                                                                                                                                                                                                                                                                                                                                                                                                                                                                                                                                                                                                                                                                                     |                                                | Not-Assigned Cart Users: |             |  |
| 2   |                         |     | 09876                                                                                                                                                                                                                                                                                                                                                                                                                                                                                                                                                                                                                                                                                               |                                                |                          |             |  |
| ര   | About                   |     |                                                                                                                                                                                                                                                                                                                                                                                                                                                                                                                                                                                                                                                                                                     |                                                |                          |             |  |

The included PC software allows you to quickly add new users and you can select dual authentication for RFID card AND pincode access.

|                     | TO. | Departments         | Save Grid Settings  | Restore Grid Settings Column Chooser |      | Add Departm |
|---------------------|-----|---------------------|---------------------|--------------------------------------|------|-------------|
| Buildings/Locations | Э   |                     |                     |                                      |      |             |
| Cart Users/Cards    | 5   | Name                | Created Date        | Modified Date                        |      |             |
|                     |     | Administration      | 04/06/2022 11:03 PM | 07/28/2022 02:35 PM                  | Edit | Delete      |
| Cart                | ີ   | Bio Med             | 04/06/2022 11:03 PM | 04/06/2022 11:03 PM                  | Edit | Delete      |
|                     | -   | Cardology Dept.     | 04/06/2022 10:58 PM | 04/06/2022 10:58 PM                  | Edit | Delete      |
| Department/Title    | Э   | Cath Lab            | 08/11/2022 10:14 AM | 08/11/2022 10:14 AM                  | Edit | Delete      |
|                     |     | Dialysis            | 08/11/2022 10:14 AM | 05/11/2022 10:14 AM                  | Edit | Delete      |
| Departments         |     | Emergency Room      | 04/06/2022 10:58 PM | 04/06/2022 10:58 PM                  | Edit | Delete      |
| Tracking            | э   | Engineering         | 01/21/2022 03:47 PM | 01/21/2022 03-47 PM                  | Edit | Delete      |
| j meang 🚽           |     | Intensive Care Unit | 04/06/2022 10:59 PM | 04/06/2022 10:59 PM                  | Edit | Delete      |
| Administration      |     | a                   | 09/28/2022 09:34 AM | 09/28/2022 09:34 AM                  | Edit | Delete      |
|                     | ~   | Maternity Ward      | 04/05/2022 11:03 PM | 04/06/2022 11:03 PM                  | Edit | Delete      |
|                     |     | Medical Records     | 04/06/2022 11:05 PM | 04/06/2022 11:05 PM                  | Edit | Delete      |
|                     |     | Neurology Dept.     | 04/06/2022 10:59 PM | 04/06/2022 10:59 PM                  | Edit | Delete      |
|                     |     | NICU                | 07/28/2022 02:35 PM | 07/28/2022 02:35 PM                  | Edit | Delete      |
|                     |     | Oncology Dept.      | 04/06/2022 11:00 PM | 04/06/2022 11:00 PM                  | Edit | Delete      |
|                     |     | Outpatient Dept.    | 04/05/2022 11:04 PM | 04/06/2022 11:04 PM                  | Edit | Delete      |
|                     |     | Pathology/Lab       | 04/06/2022 11:05 PM | 04/06/2022 11:05 PM                  | Edit | Delete      |
|                     |     | Pediatric           | 09/27/2022 09:38 AM | 10/06/2022 03:32 PM                  | Edit | Delete      |
|                     |     | Physical Therapy    | 08/16/2022 10:21 AM | 08/16/2022 10:21 AM                  | Edit | Delete      |
|                     |     | Radiology           | 04/05/2022 11:04 PM | 04/05/2022 11:04 PM                  | Edit | Delete      |
|                     |     | Research Dept.      | 05/02/2022 09:53 AM | 08/02/2022 09:53 AM                  | Edit | Delete      |
|                     |     |                     |                     |                                      |      |             |
| Theme               |     | -                   |                     |                                      |      |             |
|                     |     |                     |                     |                                      |      | Count       |
| About               |     | 1                   |                     |                                      |      | /           |