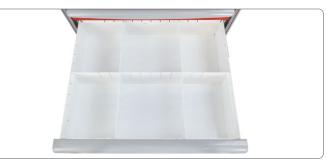

ABS thermoplastic countertop with molded edges that is all one continuous piece for optimal hygienic clean-up.

Roomy drawers maximize storage space with infinite combinations available in 3, 6, 9, and 12 inch drawer heights in 16.5, 23, and 29 inch widths.

#### Accessories

| N F                | Adjustable Chrome IV Pole                      |
|--------------------|------------------------------------------------|
|                    | Aluminum Defibrilator Shelf                    |
|                    | Clear Acrylic Cardiac Board                    |
|                    | 12-Bin Organizer                               |
| and here here here | 5-Bin Organizer                                |
| 11                 | Oxygen Tank Holder                             |
| a like             | Sharps Container Holder                        |
|                    | Waste Bin                                      |
|                    | Glove Dispenser                                |
| 12 0000            | Catheter Holder                                |
|                    | Multi-Storage Bin                              |
|                    | 50 Red Plastic Seals,<br>Individually Numbered |
|                    | Drawer Dividers                                |
|                    | Rear Accessory Mounting Rail                   |