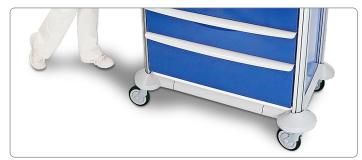

Four bumpers and 5-in-diameter 1 or 2 wheel casters with features such as anti-static, total lock, and bead chain for static disipation. Tente optional.

Soft-close side extension trays on each end provide additional pull-out counter space.