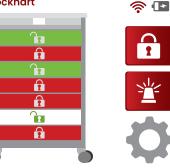

#### **Abby Lockhart**

1

Graphical cart diagrams illustrate which drawers are locked, unlocked, and opened.

Assign individual drawer level access within the easy-to-use admin settings right at the cart.

Main Menu TRAIL ALARMS YSTEN

The full-color touchscreen LCD has graphical menus for easy navigation and controls.

You have complete control within the onboard user interface over settings such as the drawer alarms.

Admins can easily set up new users directly at the cart or within the included PC software.