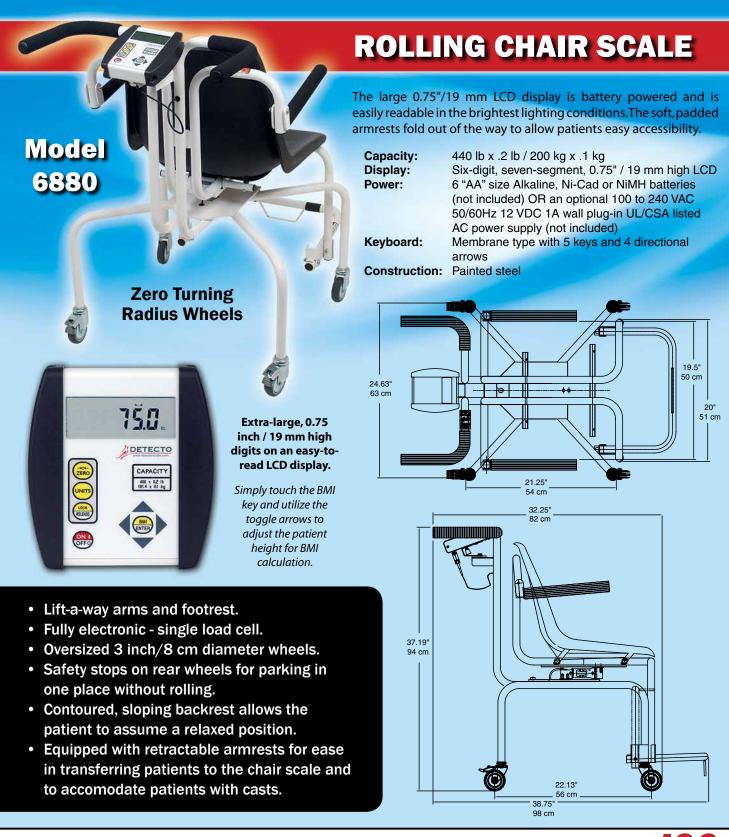

## Model 6880 Rolling Chair Scale

Zero turning radius ability is the hallmark of this lightweight rolling chair scale. Ergonomics dictated this stylish, battery-powered chair scale's contemporary design. This system comes complete with a large LCD display. It has a 440 lb/200 kg capacity that is sensitive to 0.2 lb/0.1 kg. Oversized 3 inch/8 cm diameter wheels and sleek styling allow this scale to be extremely portable.

The 6880's footrests fold away to promote patient security when getting into or out of the scale.

Model 6880

Detecto Scale reserves the right to improve, enhance, or modify features and specifications without prior notice.