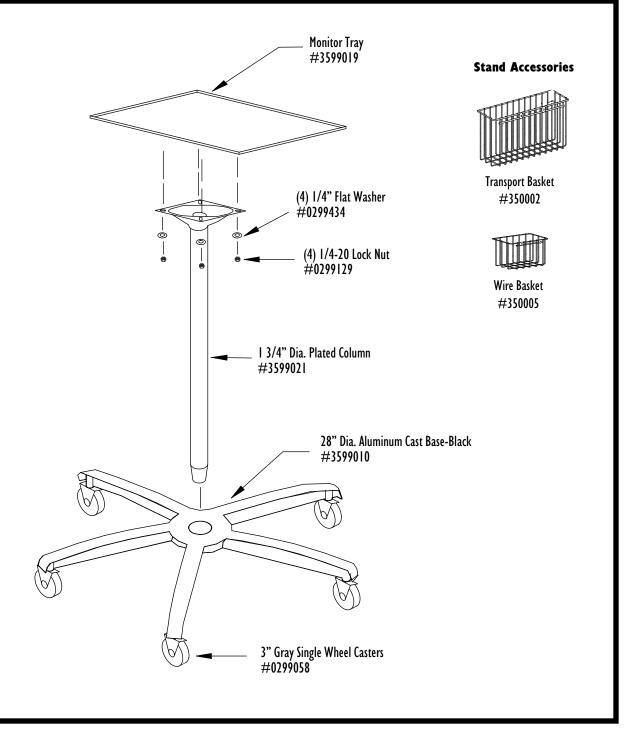

#### **Column Assembly**

Insert column center of base. Secure from bottom with washer. flat washer and machine screw.

### **Monitor Tray Assembly**

Attach the monitor tray to the plate at the top of the column using (4) flat washers and (4) lock nuts. Firmly tighten all nuts.