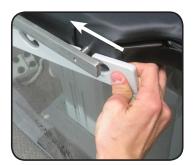

## Instructions for installing the drape

- 1. Unfold drape from packaging.
- 2. Be sure Oakworks Logo is facing outward before attaching. (Fig. 1)
- 3. Slide one side of drape attachment onto the T-Rail supports on the table. (Fig. 2)
- 4. Slide other drape attachment onto opposite side of the table's T-Rail supports. (Fig 3)