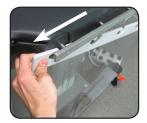

## **Cleaning Instructions**

- 1. Slide one side of the drape attachment off the table's T-Rail support. (Fig. 4) Slide opposite side off and lay the drape on a flat surface with the Oakworks logo facing up. (Fig. 5)
- 2. Clean with a mild detergent.