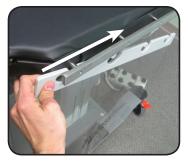

## Instructions for installing the drape

- 1. Unfold drape from packaging.
- 2. Be sure Oakworks Logo is facing outward before attaching. (Fig. 1)
- 3. Slide one side of drape attachment onto the T-Rail supports on the table. (Fig. 2)
- 4. Slide other drape attachment onto opposite side of the table's T-Rail supports. (Fig 3)