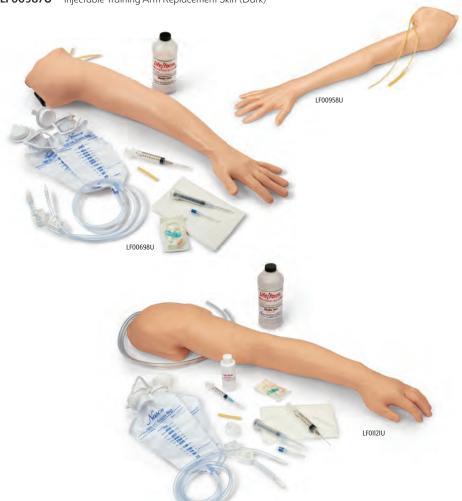

### Other Available **Life**/**form**. Simulators

**LF00698U** Adult Injectable Training Arm (Light) **LF00997U** Adult Injectable Training Arm (Dark)

**LF00958U** Pediatric Injectable Arm **LF01121U** Advanced IV Arm

LF00966U Injectable Training Arm Replacement Skin (Light)
LF00987U Injectable Training Arm Replacement Skin (Dark)