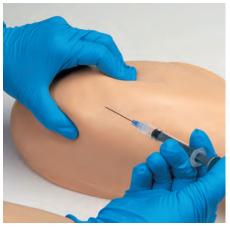

#### ABOUT THE SIMULATOR

The Life/form® Venipuncture and Injection Demonstration Arm may be used to practice venipuncture, IV placement, intramuscular injection, and suturing. Although this practice and demonstration arm is considered disposable, with proper care and treatment it will serve its purpose for a long period of time.

The life of the skin may be prolonged by utilizing smaller needle sizes (20- to 25-gauge recommended). Prepare the injection sites with distilled water only. You may inject  $\frac{1}{2}$  cc of distilled water, however, we recommend using air as the injectant since the water cannot be drained, but must evaporate from the arm. NEVER use synthetic blood for the injections.