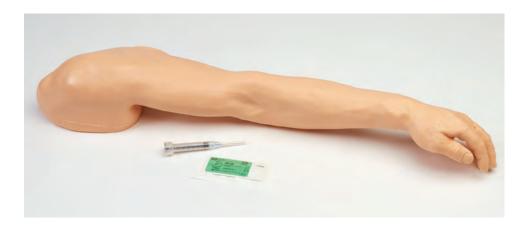

# Venipuncture and Injection Demonstration Arm

LF01131U & LF01132U

#### ABOUT THE SIMULATOR

The Life/form® Venipuncture and Injection Demonstration Arm may be used to practice venipuncture, IV placement, intramuscular injection, and suturing. Although this practice and demonstration arm is considered disposable, with proper care and treatment it will serve its purpose for a long period of time.

#### LIST OF COMPONENTS

- · Venipuncture and Injection Demonstration Arm
- 3 cc Syringe
- 22-Gauge Needle
- Suturing Set