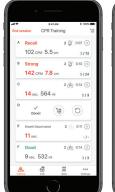

### CPR Add-On Kit powered by Heartisense™ App\*

Links up with six manikins at once. Instructors can monitor students using iPhone®, iPad® or Android™ tablets and smartphones with the option to export/print results.