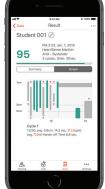

### CPR Add-On Kit powered by Heartisense™ App\*

Links up with six manikins at once. Instructors can monitor students using iPhone®, iPad® or Android™ tablets and smartphones with the option to export/print results.