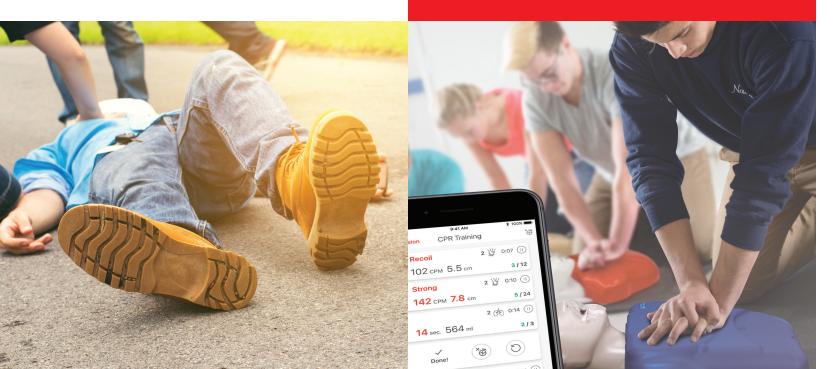

# CPR Add-On Kit powered by Heartisense™ App

Easily upgrades an existing Basic Buddy® manikin to a Basic Buddy®+.

### CPR Add-On Kit powered by Heartisense™ App\*

Links up with six manikins at once. Instructors can monitor students using iPhone®, iPad® or Android™ tablets and smartphones with the option to export/print results.