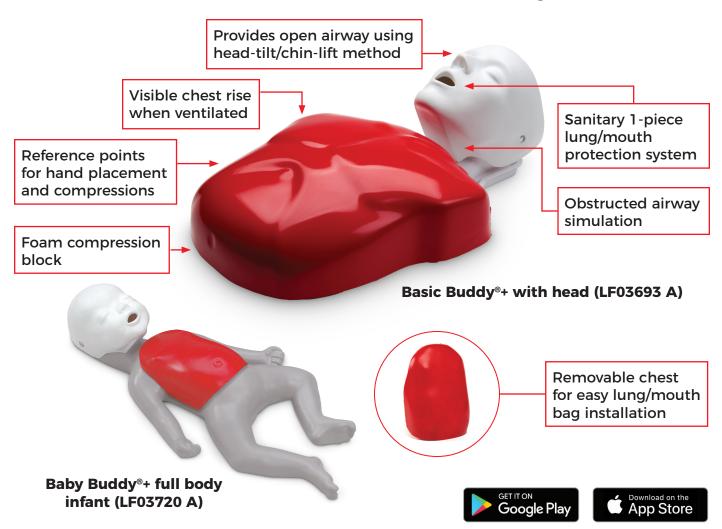

## Basic Buddy®+ Powered by Heartisense™ CPR Manikins

| Component                                  | LF03693 A | LF03694 A | LF03695 A | LF03731 A | LF03732 A | LF03688 A | LF03734 A |
|--------------------------------------------|-----------|-----------|-----------|-----------|-----------|-----------|-----------|
| Basic Buddy® Manikin<br>w/Head             | 1         | 5         | 10        | 1         | 4         | 5         | 1         |
| Basic Buddy® Lung/<br>Mouth Protection Bag | 10        | 50        | 100       | 10        | 40        | 50        | 10        |
| Lung Insertion Tool                        | 1         | 5         | 10        | 2         | 6         | 10        | 1         |
| Baby Buddy® Infant<br>Manikin              | -         | -         | -         | 1         | 2         | 5         | -         |
| Baby Buddy® Lung/<br>Mouth Protection Bag  | -         | -         | -         | 10        | 20        | 50        | -         |
| Add-on Kit                                 | 1         | 5         | 10        | 2         | 6         | 10        | 1         |
| LIFEPAK® CR Plus<br>AED Trainer            | -         | -         | -         | -         | _         | -         | 1         |

| Product Name                           | Basic Buddy®+ Powered by Heartisense™ CPR Manikins                                                                                                                                                                                                                                                                                                                                                                                                     |  |  |  |  |
|----------------------------------------|--------------------------------------------------------------------------------------------------------------------------------------------------------------------------------------------------------------------------------------------------------------------------------------------------------------------------------------------------------------------------------------------------------------------------------------------------------|--|--|--|--|
| Addresses Training Needs/<br>Curricula | <ul> <li>Can be used to train anyone to administer proper CPR technique</li> <li>Compliant with current American Heart Association guidelines</li> </ul>                                                                                                                                                                                                                                                                                               |  |  |  |  |
| Configuration                          | <ul> <li>Red manikin</li> <li>Lung bags with insertion tool</li> <li>Add-on kit</li> <li>Instruction manual</li> </ul>                                                                                                                                                                                                                                                                                                                                 |  |  |  |  |
| Product Code/SKU                       | Basic Buddy®+ (LF03693 A): Ship weight 7 lbs. 5-pk Basic Buddy®+ (LF03694 A): Ship weight 32 lbs. Basic Buddy®+ Add-On Kit (LF03780): Ship weight 0.19 lbs. 5-pk Basic Buddy®+ Add-On Kit (LF03781): Ship weight 0.94 lbs. Baby Buddy®+ (LF03720 A): Ship weight 4.75 lbs. 5-pk Baby Buddy®+ (LF03271 A): Ship weight 22 lbs. Baby Buddy®+ Add-On Kit (LF03726 A): Ship weight 4.75 lbs. 5-pk Baby Buddy®+ Add-On Kit (LF03276 B): Ship weight 22 lbs. |  |  |  |  |

### Basic Buddy®+ Powered by Heartisense™

An advanced, affordable manikin designed to enable accurate, effective CPR training.