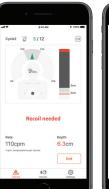

### Basic Buddy®+ Powered by Heartisense™

An advanced, affordable manikin designed to enable accurate, effective CPR training.

#### **CPR Manikins**

An affordable way to effectively teach and practice life-saving CPR techniques.

- American Heart Association compliant
- Get real-time feedback on compressions/ventilations
- Tough and made to last
- · 100% made in the USA
- 5-year warranty on manikin
- 1-year warranty on electronics