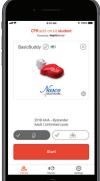

# CPR Add-On Kit powered by Heartisense™ App

Easily upgrades an existing Basic Buddy® manikin to a Basic Buddy®+.