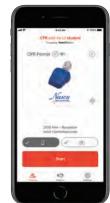

#### CPR Add-On Kit powered by Heartisense™ App\*

Links up with six manikins at once. Instructors can monitor students using iPhone®, iPad® or Android™ tablets and smartphones with the option to export/print results.