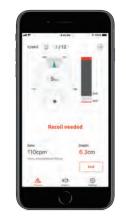

#### CPR Add-On Kit powered by Heartisense™ App\*

Links up with six manikins at once. Instructors can monitor students using iPhone®, iPad® or Android™ tablets and smartphones with the option to export/print results.