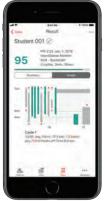

#### CPR Add-On Kit powered by Heartisense™ App\*

Links up with six manikins at once. Instructors can monitor students using iPhone®, iPad® or Android™ tablets and smartphones with the option to export/print results.