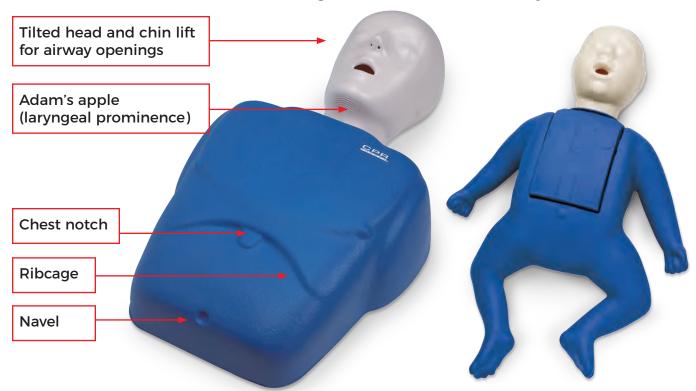

### Realistic anatomical markings to learn correct hand placement

Adult model (LF06001 A)

NEW Infant model (LF06002 A)