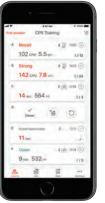

#### CPR Add-On Kit powered by Heartisense™ App\*

Links up with six manikins at once. Instructors can monitor students using iPhone®, iPad® or Android™ tablets and smartphones with the option to export/print results.