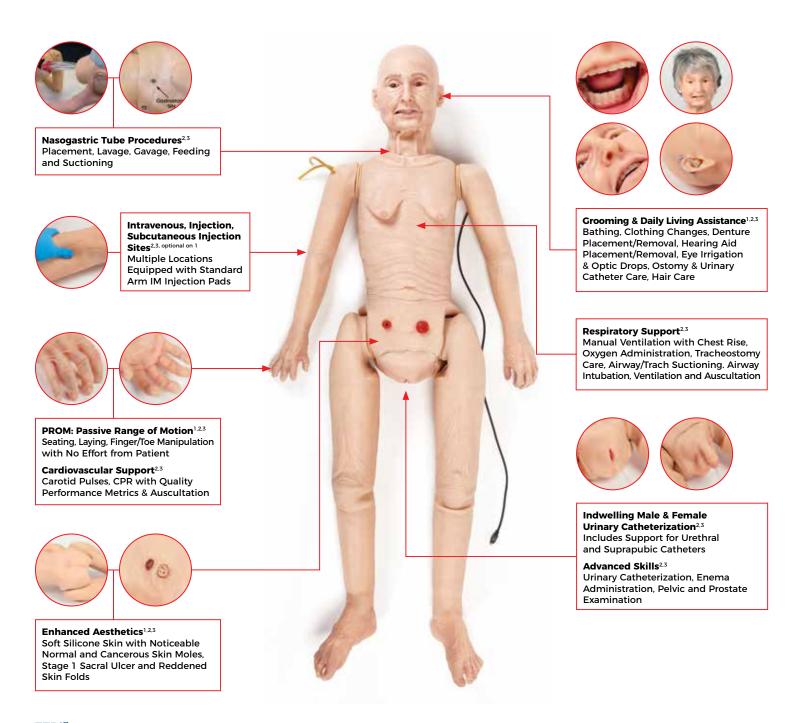

## **TERi**<sup>™</sup> Androgynous Geriatric Trainer

A comprehensive male/female elderly patient care trainer for medical simulation. Evolving from our GERi™/KERi™ full-body manikins, it has a more realistic look and feel accurately representing the human anatomy. Weight is distributed to represent a real patient for lifting and carrying.

Each version is affordable and durable with upgradable items.

**Geriatric Patient Care Trainer Geriatric Patient Skills Trainer** 

2. Geriatric Patient Skills Trainer – Physical skills practice simulation platform with injection/IV, catheterization, cardiovascular and respiratory support. 3. Geriatric Patient Simulator – Comprehensive and complete simulation platform

including patient monitoring capability.

1. Geriatric Patient Care Trainer – General patient care, daily living assistance

simulation platform

**Geriatric Patient Simulator** 

LF04302 5 feet. Light. Sh. wt. 65 lbs.