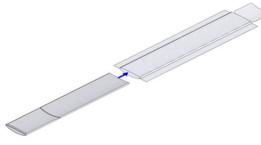

#### Step 2:

Locate end of table pad inside of cover and trim off excess cover about 5 inches

from end of table pad. Dispose of extra material. \*Note that removal of